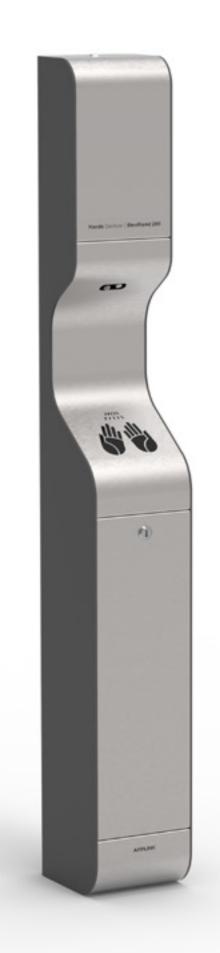

### **Point Of Care #1**

A free-standing variant with the function of hand disinfection by an automatically activated atomizer

| DISINFECTION | an atomizer automatically dosing aerosol on hands |
|--------------|---------------------------------------------------|
| FINISH       | stainless steel                                   |
| DIMENSIONS   | 240 x 230 x 1800 mm                               |