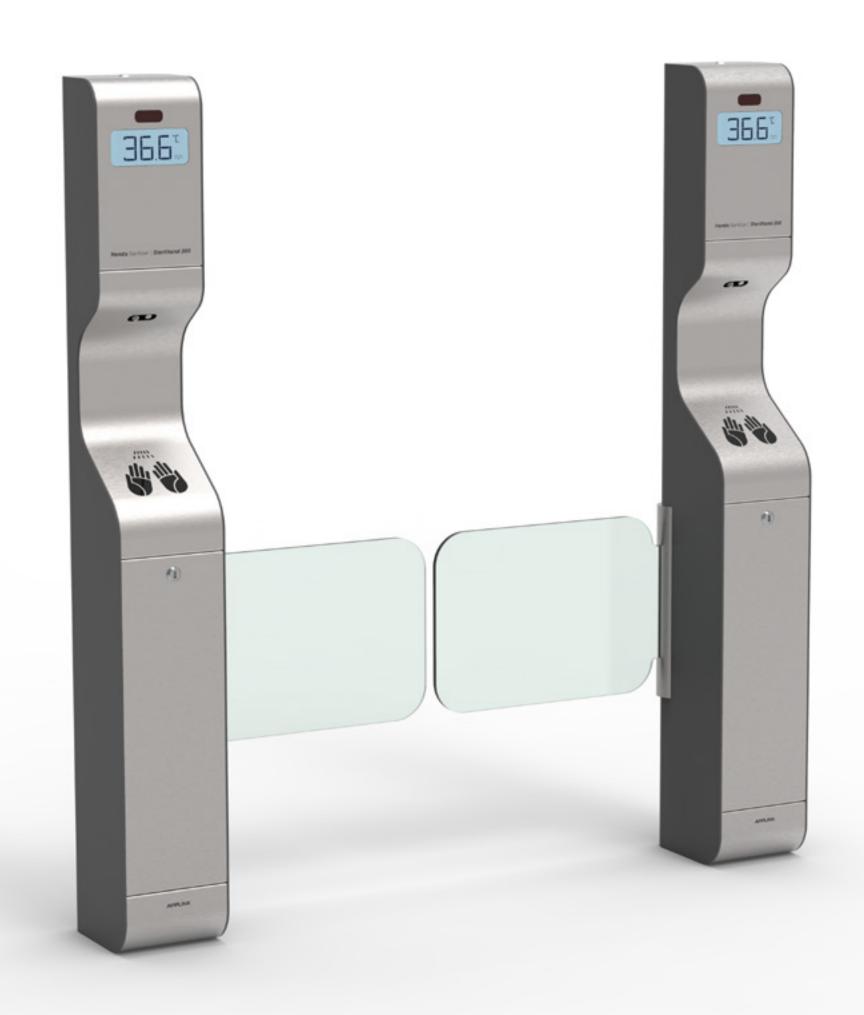

# APPLINK

**Point Of Care #4** 

An entry gates variant with the function of aerosol hand disinfection

| DISINFECTION | an atomizer automatically dosing aerosol on hands           |
|--------------|-------------------------------------------------------------|
| PREVENTION   | entry gates open automatically only after hand disinfection |
| FINISH       | stainless steel and glass                                   |

### **Point Of Care** #5

An entry gates variant with the function of remote body temperature measurement and aerosol hand disinfection

| an atomizer automatically dosing aerosol on hands                                            |
|----------------------------------------------------------------------------------------------|
| remote body temperature measurement                                                          |
| LCD digital display                                                                          |
| entry gates open automatically only after body temperature measurement and hand disinfection |
| stainless steel and glass                                                                    |
|                                                                                              |