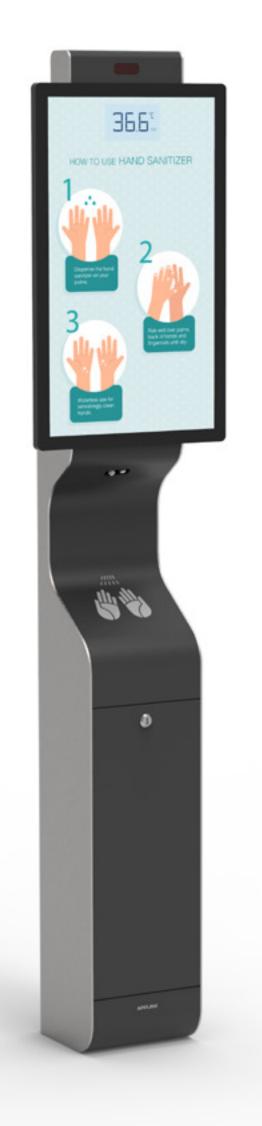

## APPLINK

**Point Of Care** #2

A free-standing variant with the function of hand disinfection and remote body temperature measurement

| DISINFECTION | an atomizer automatically dosing aerosol on hands |
|--------------|---------------------------------------------------|
| DIAGNOSIS    | remote body temperature measurement               |
| INFORMATION  | LCD digital display                               |
| FINISH       | stainless steel                                   |
| DIMENSIONS   | 240 x 230 x 1800 mm                               |
|              |                                                   |

# APPLINK

Point Of Care #3

A free-standing variant with 27" LCD display monitor with the possibility of marketing content broadcast

| DISINFECTION  | an atomizer automatically dosing aerosol on hands |
|---------------|---------------------------------------------------|
| DIAGNOSIS     | remote body temperature measurement               |
| INFORMATION   | 27" LCD display monitor                           |
| ADVERTISEMENT | the possibility of marketing content broadcast    |
| FINISH        | stainless steel                                   |
| DIMENSIONS    | 240 x 230 x 1800 mm                               |