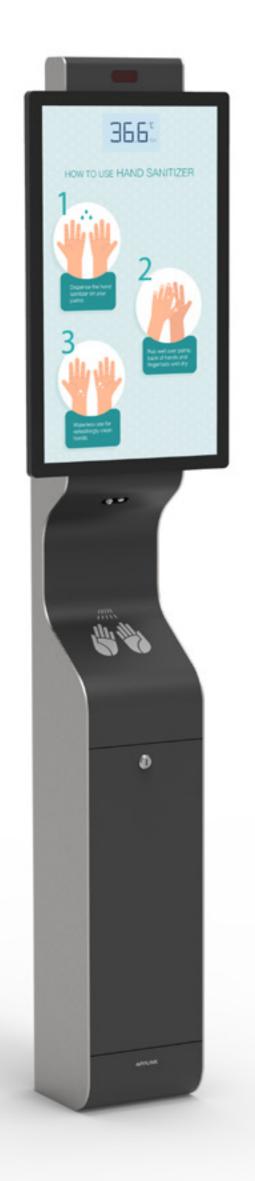

# APPLINK

Point Of Care #3

A free-standing variant with 27" LCD display monitor with the possibility of marketing content broadcast

| DISINFECTION  | an atomizer automatically dosing aerosol on hands |
|---------------|---------------------------------------------------|
| DIAGNOSIS     | remote body temperature measurement               |
| INFORMATION   | 27" LCD display monitor                           |
| ADVERTISEMENT | the possibility of marketing content broadcast    |
| FINISH        | stainless steel                                   |
| DIMENSIONS    | 240 x 230 x 1800 mm                               |