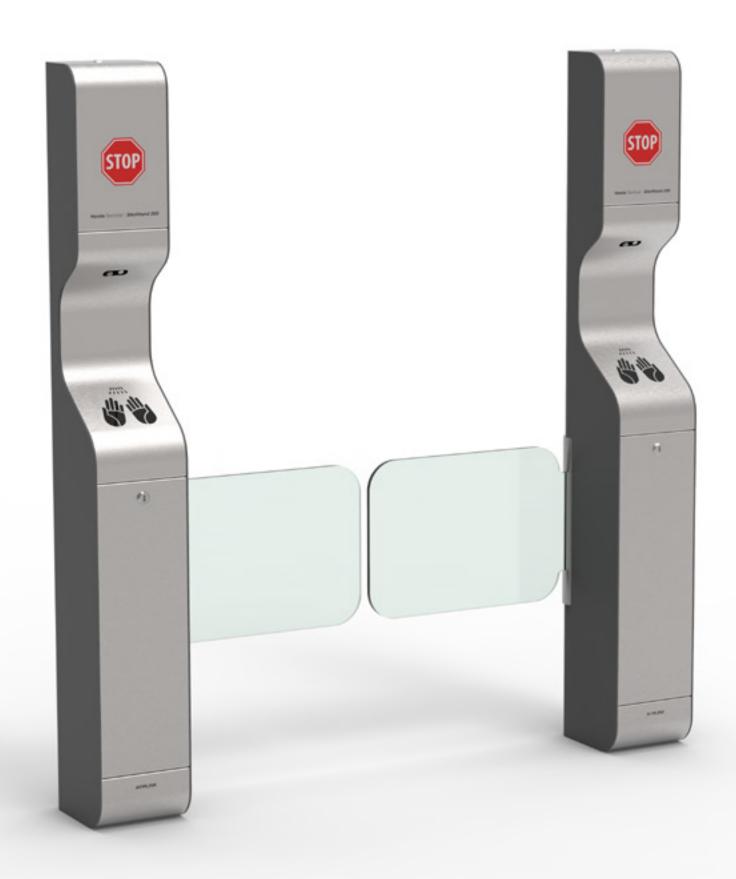

# APPLINK

**Point Of Care #4** 

An entry gates variant with the function of aerosol hand disinfection

| DISINFECTION | an atomizer automatically dosing aerosol on hands           |
|--------------|-------------------------------------------------------------|
| PREVENTION   | entry gates open automatically only after hand disinfection |
| FINISH       | stainless steel and glass                                   |

### **Point Of Care** #5

An entry gates variant with the function of remote body temperature measurement and aerosol hand disinfection

| an atomizer automatically dosing aerosol on hands                                            |
|----------------------------------------------------------------------------------------------|
| remote body temperature measurement                                                          |
| LCD digital display                                                                          |
| entry gates open automatically only after body temperature measurement and hand disinfection |
| stainless steel and glass                                                                    |
|                                                                                              |