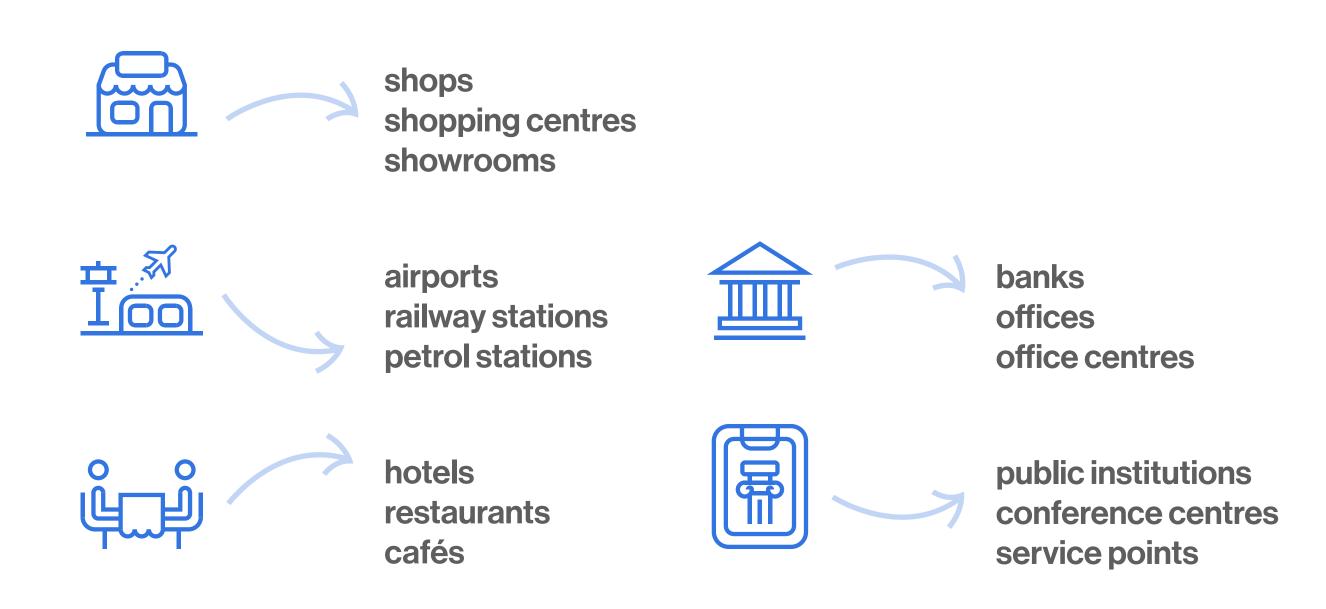

## FOR WHOM?

A practical solution for public areas with heavy movement of persons.

### WHY?

It supports health protection in places with heavy movement of persons.

2 ..... PREVENTION

It reduces the risk of spreading viruses and bacterias in public places.

3 ..... DIAGNOSIS

It diagnoses and limits potential sources of threats for public health.