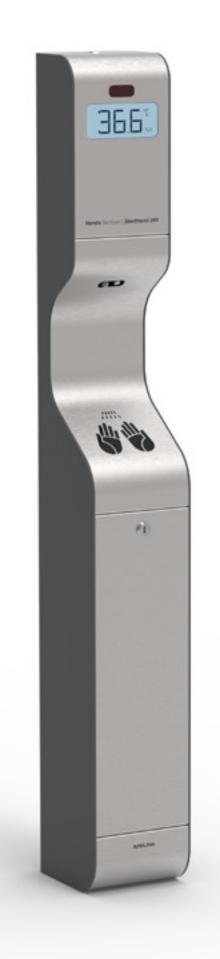

### **Point Of Care #1**

A free-standing variant with the function of hand disinfection by an automatically activated atomizer

| DISINFECTION | an atomizer automatically dosing aerosol on hands |
|--------------|---------------------------------------------------|
| FINISH       | stainless steel                                   |
| DIMENSIONS   | 240 x 230 x 1800 mm                               |

## APPLINK

**Point Of Care** #2

A free-standing variant with the function of hand disinfection and remote body temperature measurement

| DISINFECTION | an atomizer automatically dosing aerosol on hands |
|--------------|---------------------------------------------------|
| DIAGNOSIS    | remote body temperature measurement               |
| INFORMATION  | LCD digital display                               |
| FINISH       | stainless steel                                   |
| DIMENSIONS   | 240 x 230 x 1800 mm                               |
|              |                                                   |