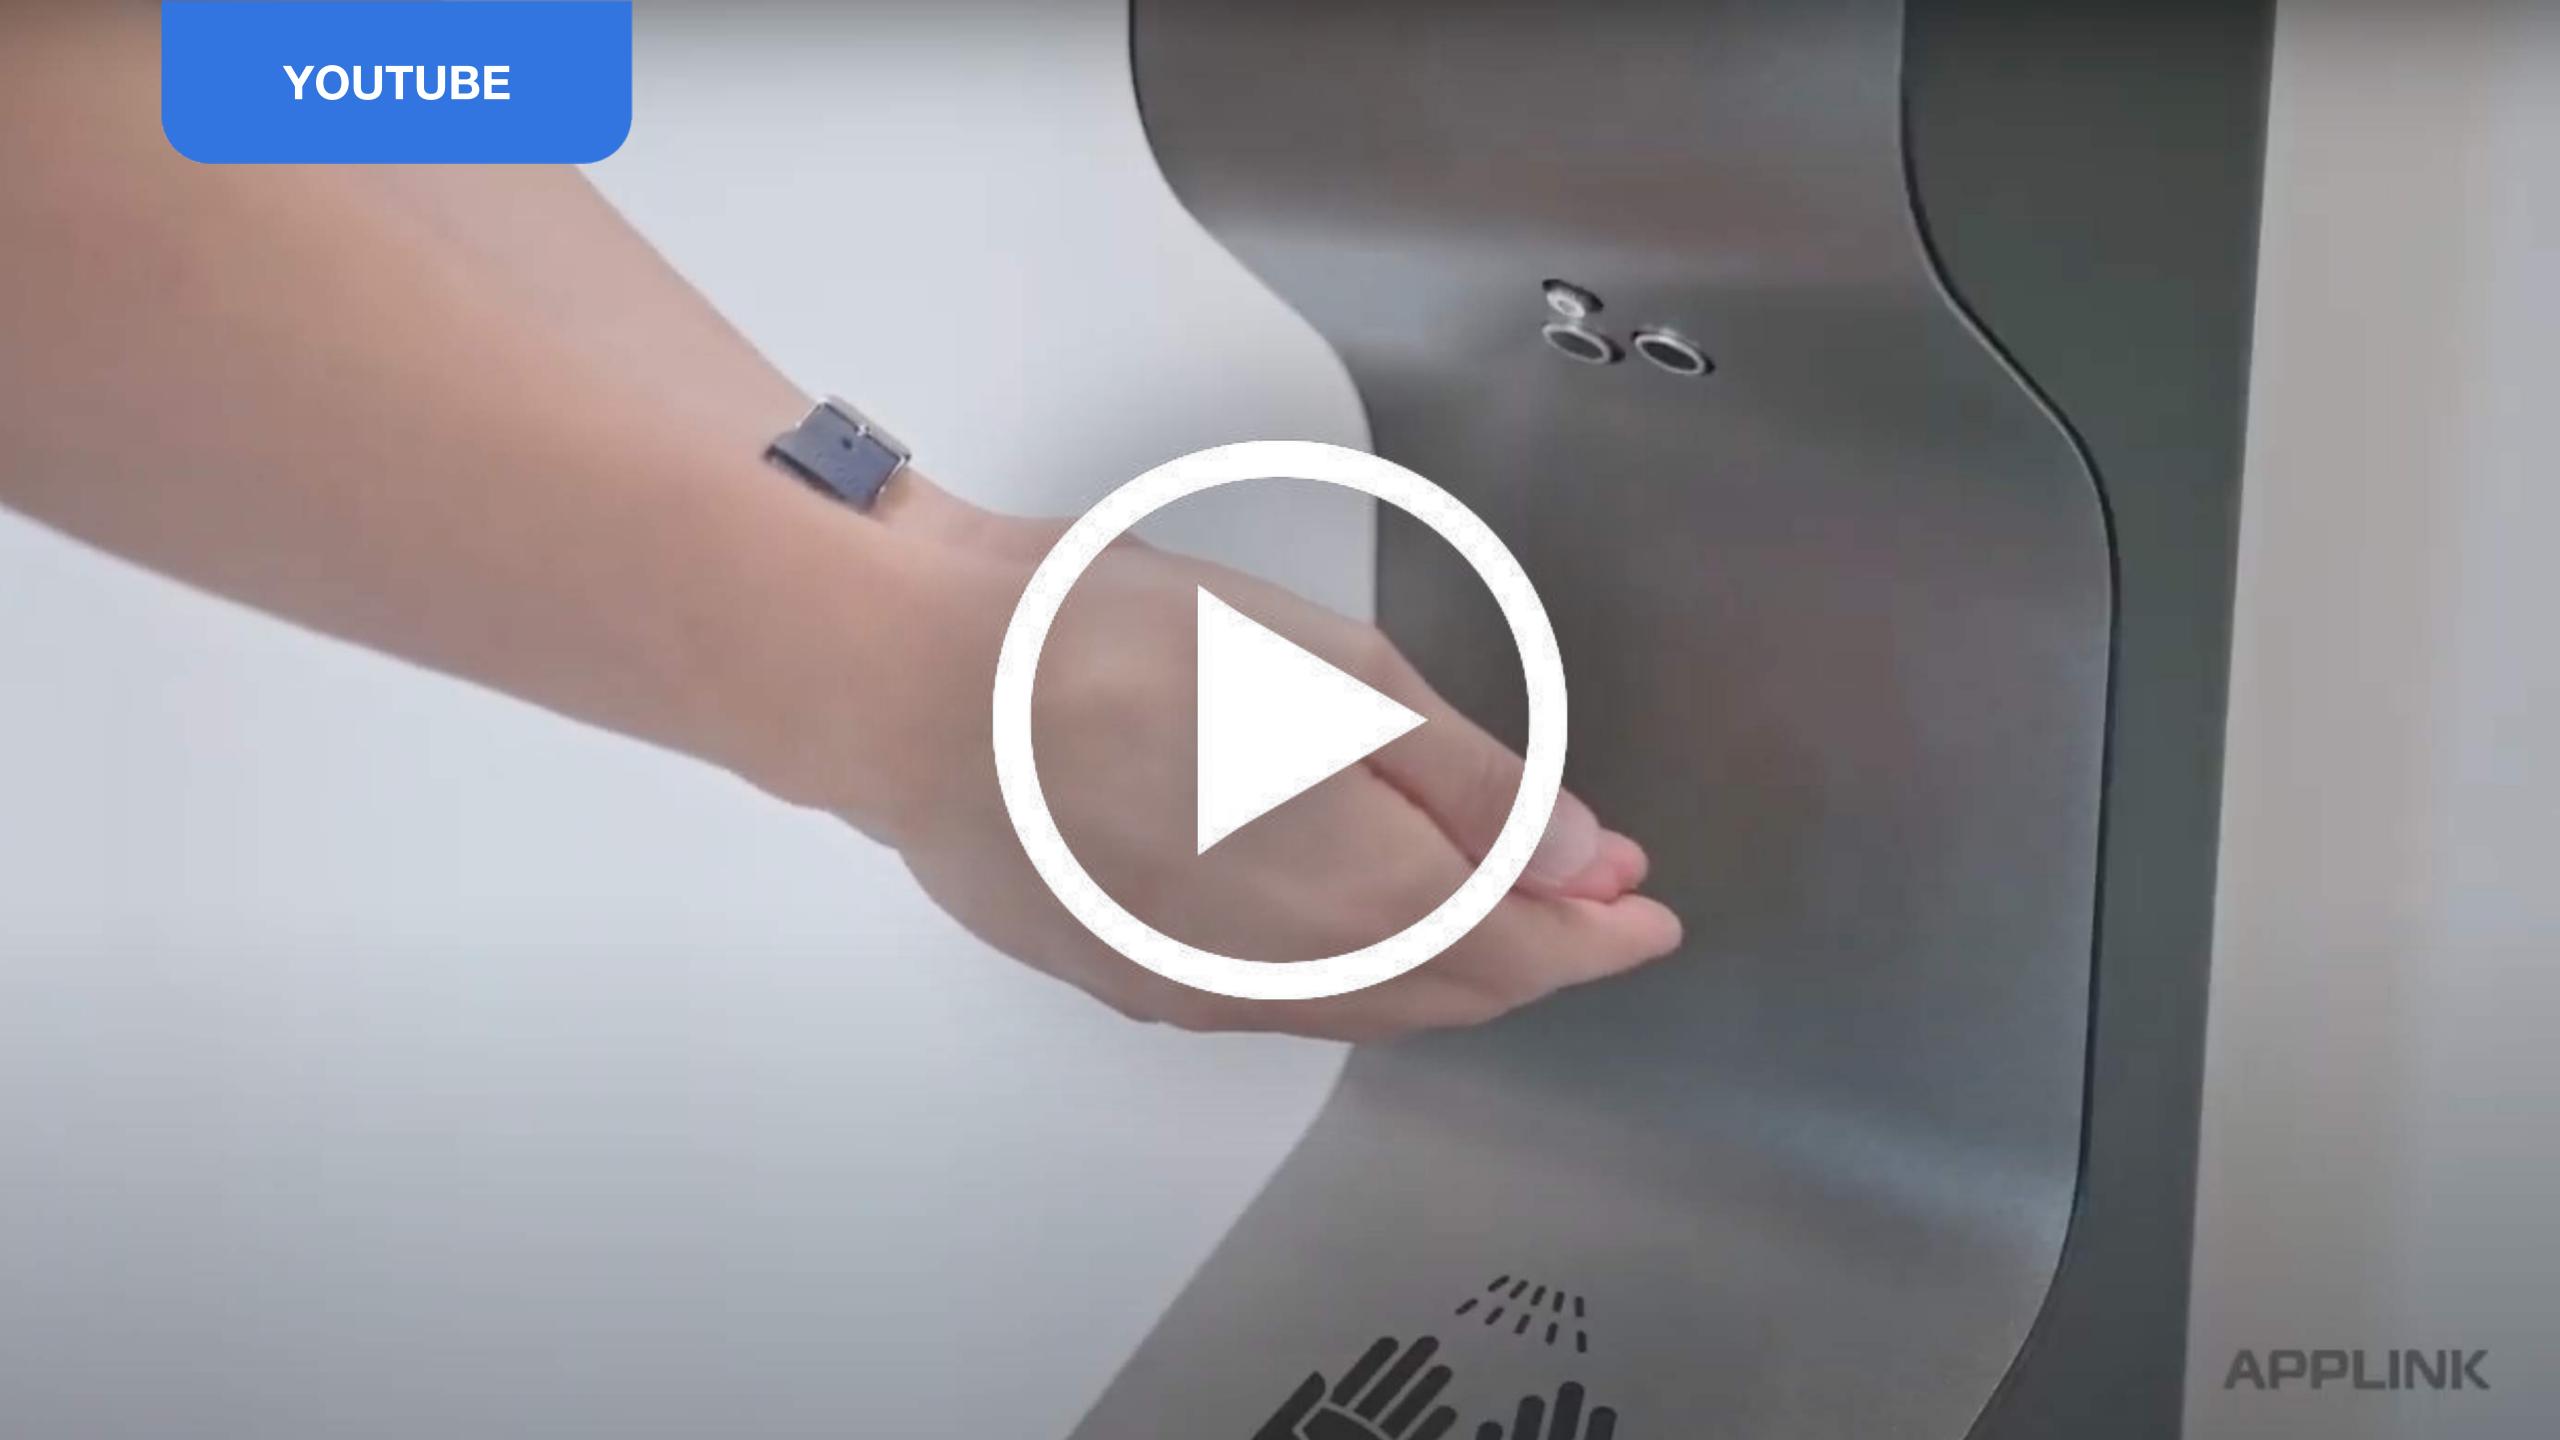

#### ···· Functions

Body temperature measurement sensor working remotely and activated automatically

27" LCD display monitor

with the function of marketing content broadcast

A disinfectant-spraying atomizer

with automatic activation of aerosol dose release

A sensor activating atomizer

by moving the palm of the hand close to the sensor

Materials .....

**Dimensions:** 

240 x 230 x 1800 mm

An inspection opening

with electronics and stock of disinfectant