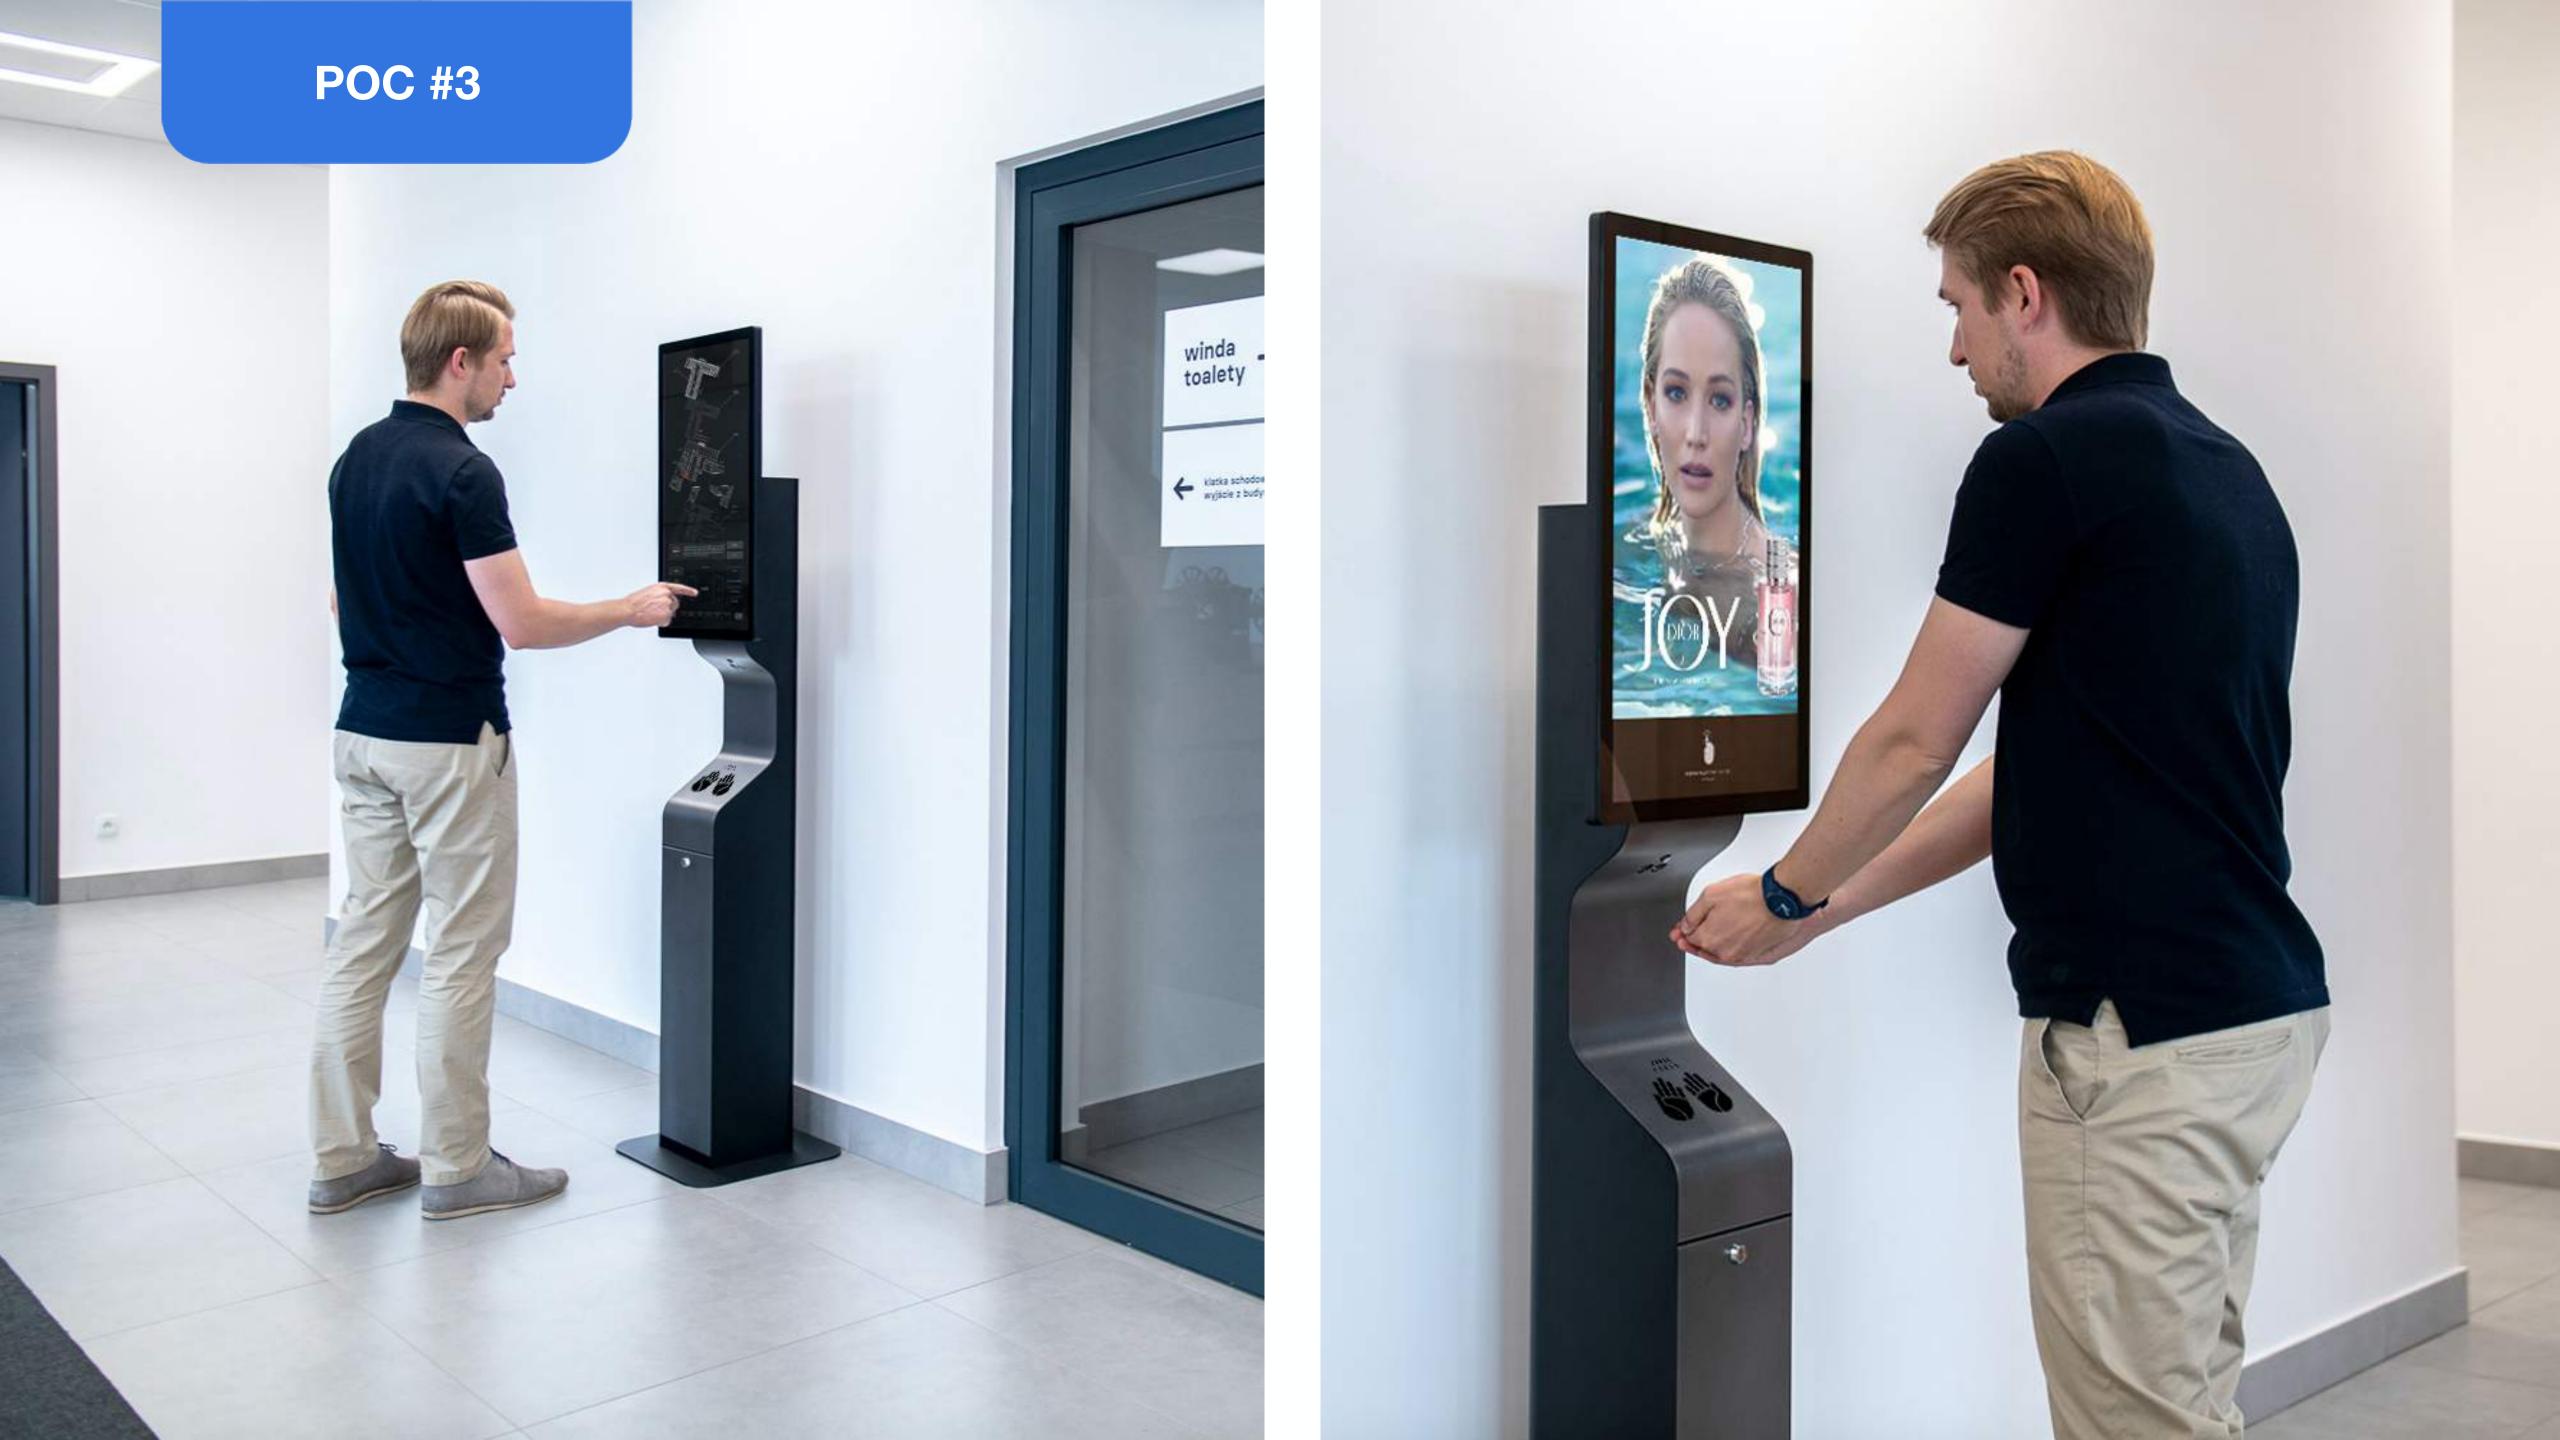

### Point of care #3

A free-standing variant with 27" LCD display monitor and the non-contact hands disinfection module

#### **SPECIFICATION**

| DISINFECTION  | an atomizer automatically dosing aerosol on hands |
|---------------|---------------------------------------------------|
| INFORMATION   | 27" LCD display monitor                           |
| ADVERTISEMENT | the possibility of marketing content broadcast    |
| FINISH        | stainless steel                                   |
| DIMENSIONS    | 240 x 230 x 1800 mm                               |
|               |                                                   |