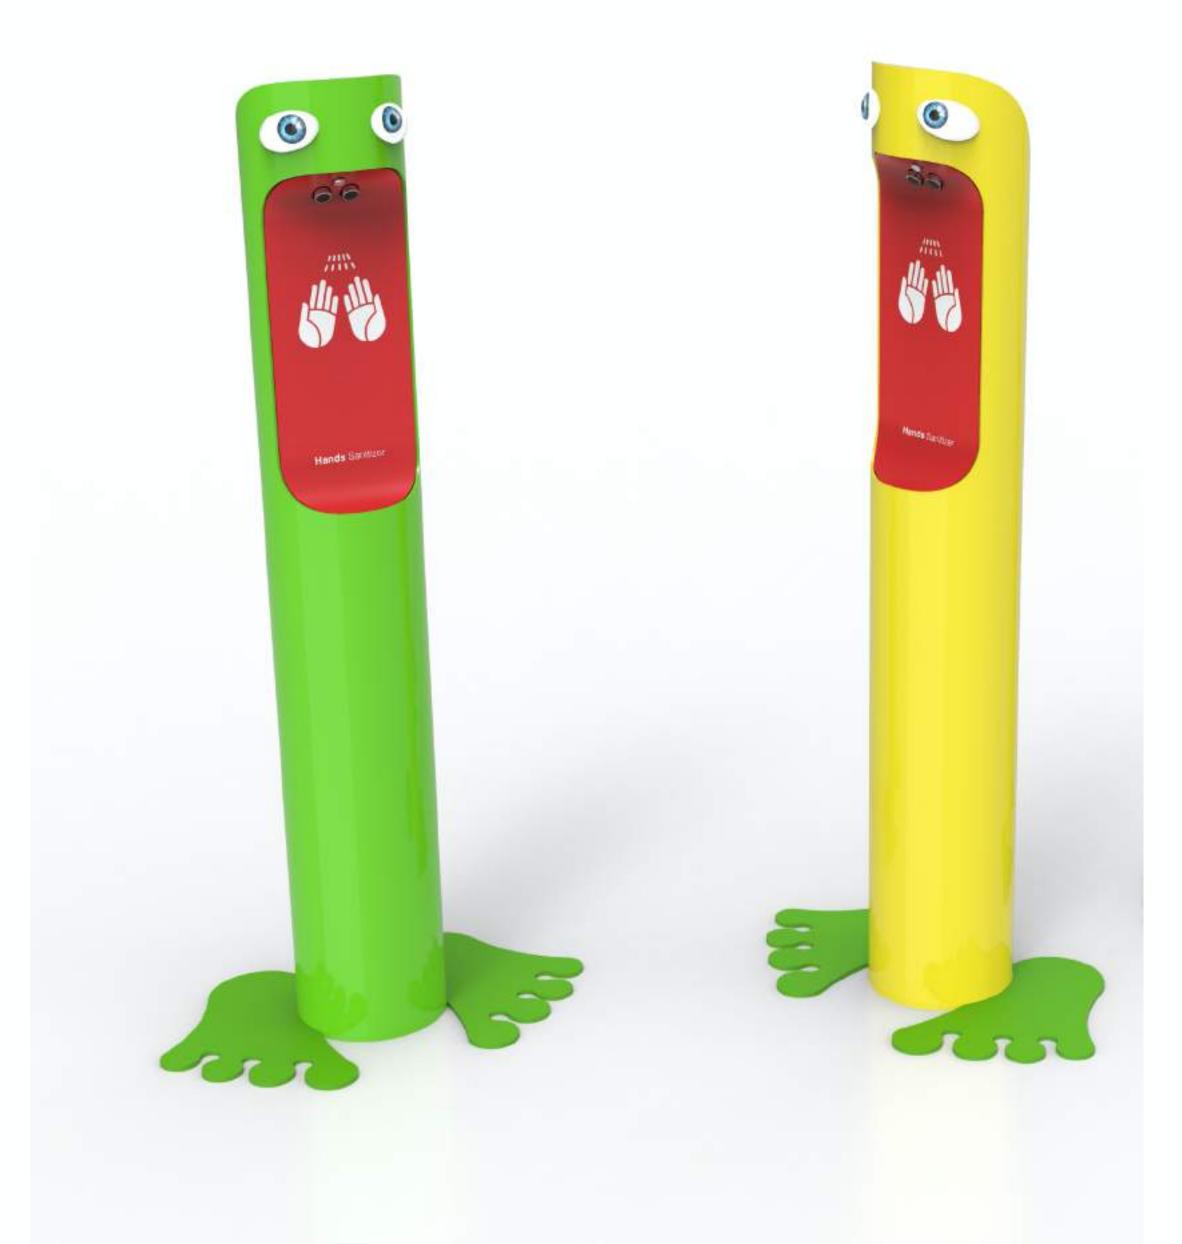

### Point of care #1c

### Variant dedicated for kids

with safe and no-alcohol disinfection liquid

#### **SPECIFICATION**

| DISINFECTION | an atomizer automatically dosing aerosol on hands |
|--------------|---------------------------------------------------|
| FINISH       | stainless steel                                   |
| DIMENSIONS   | 150 x 1000 mm                                     |