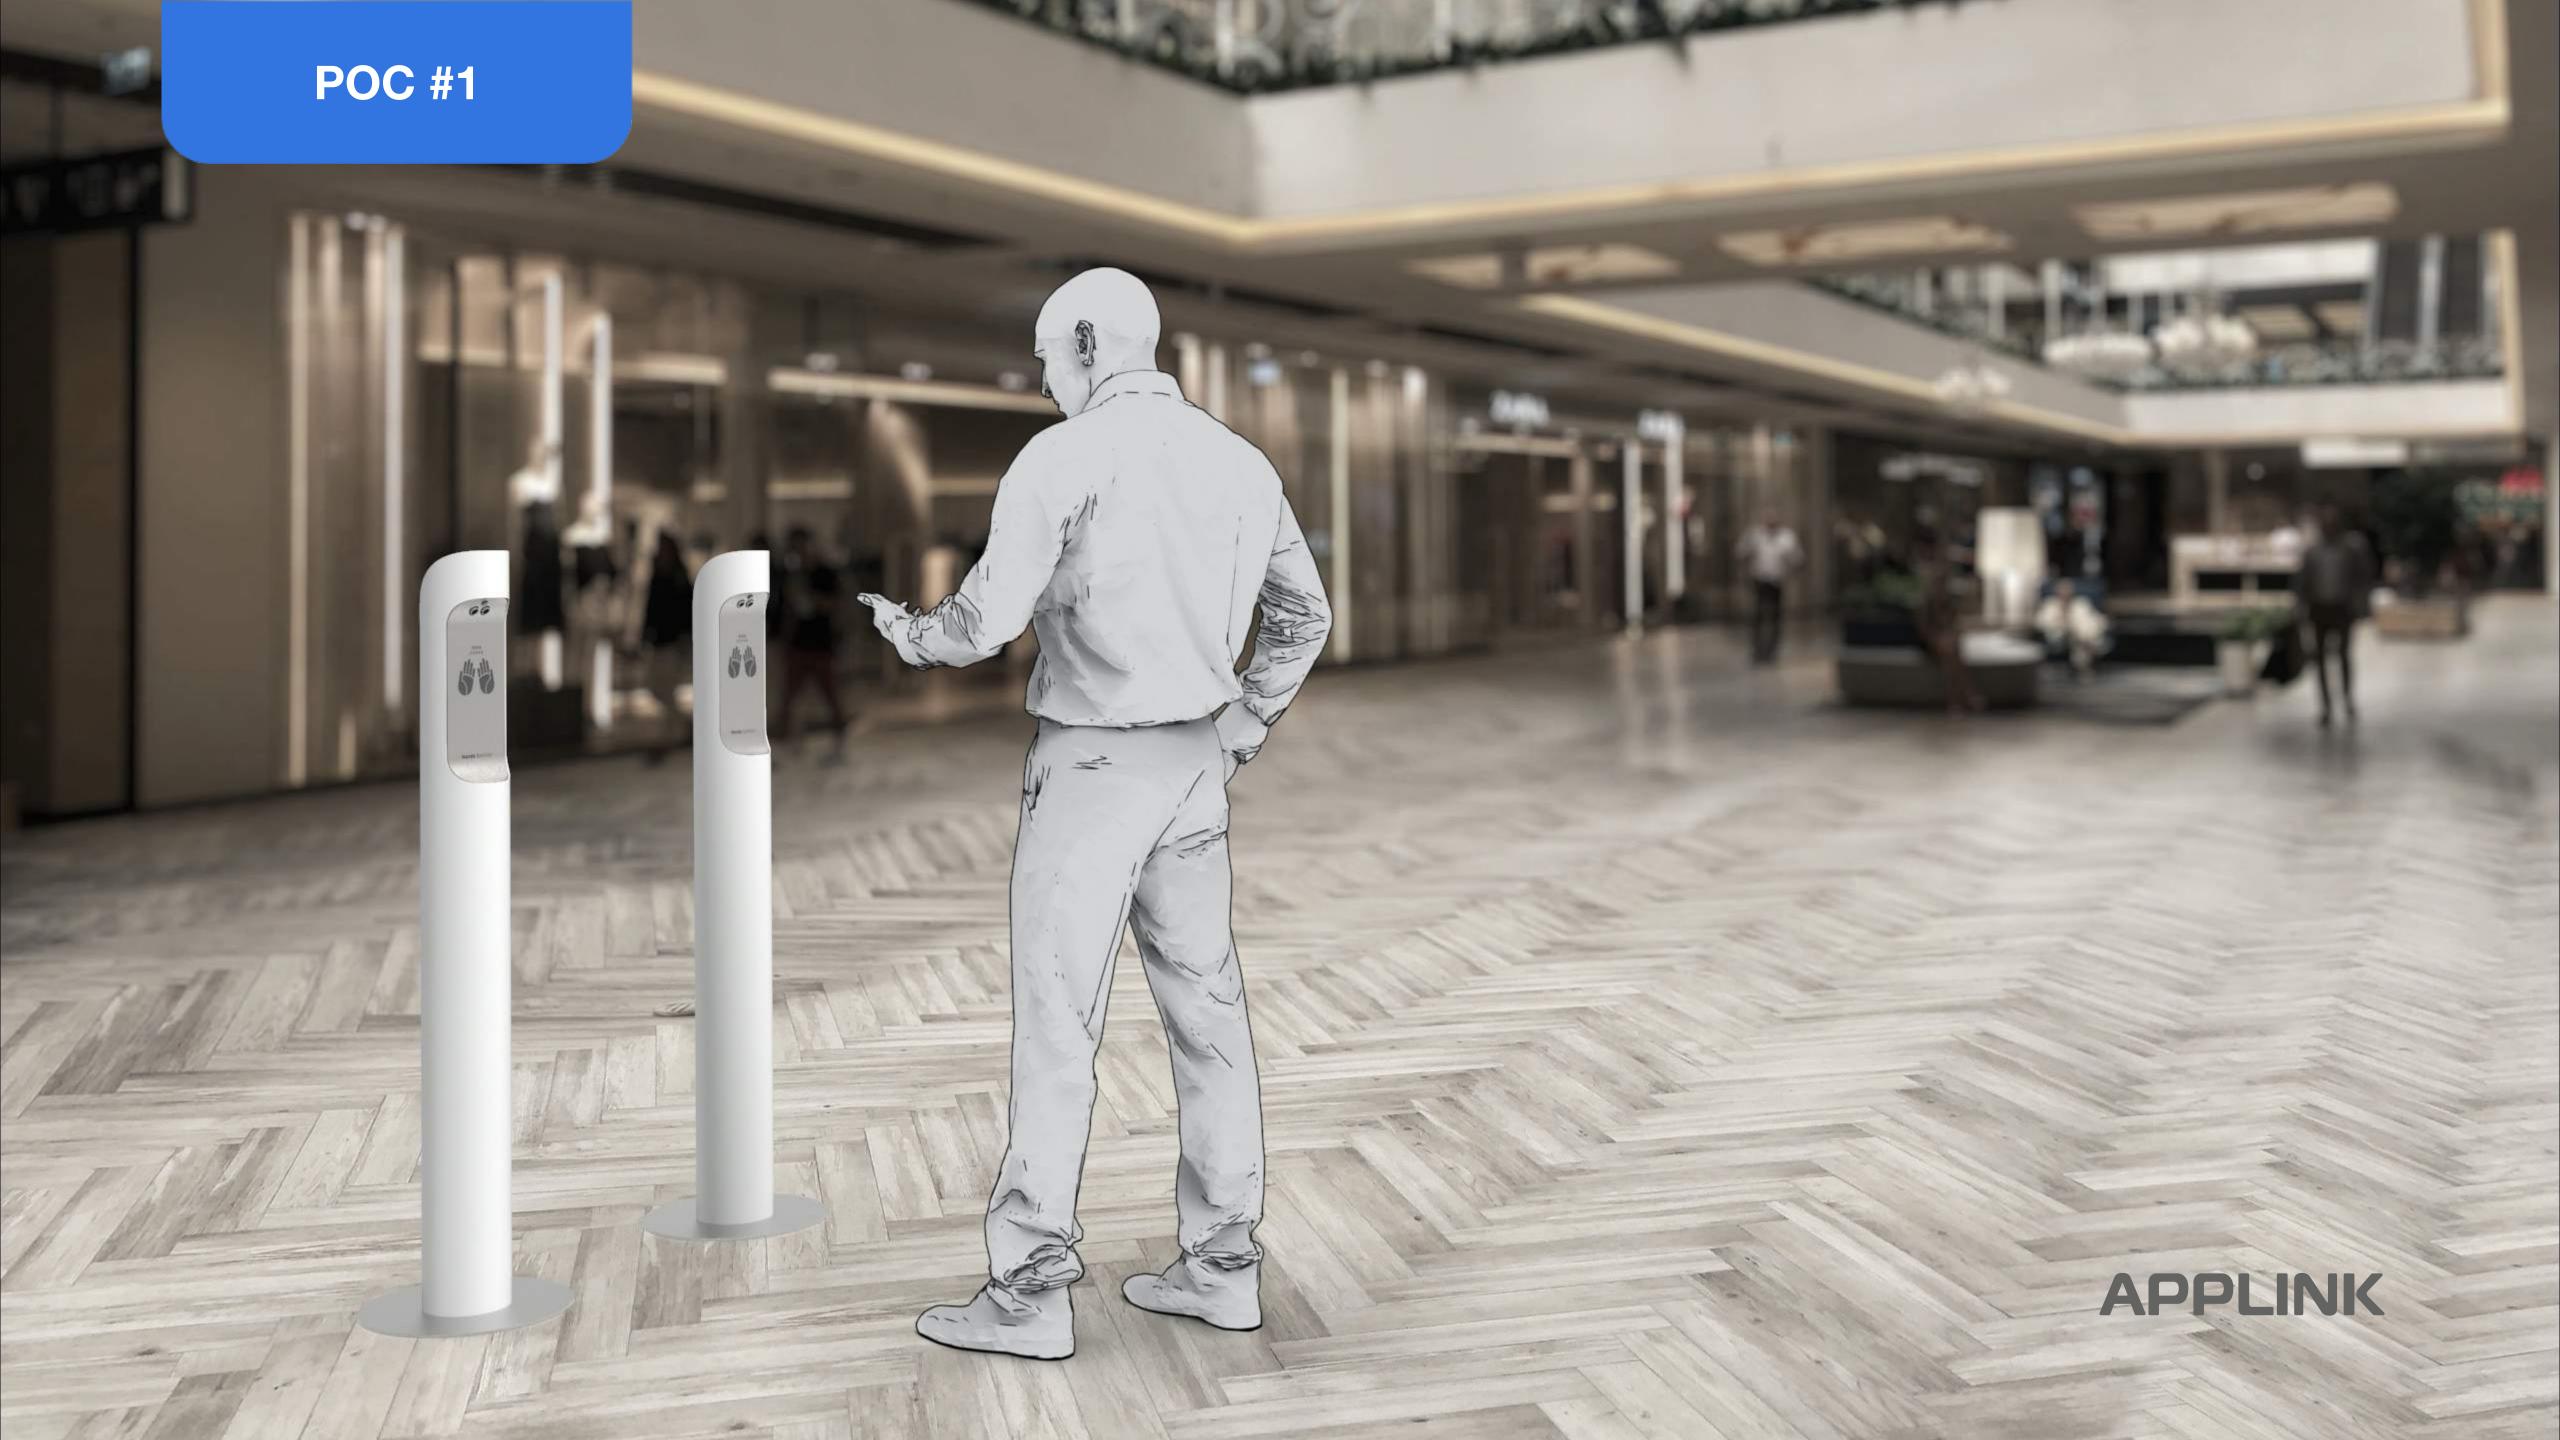

### Point of care #1

A compact free-standing variant with the function of hand disinfection by an automatically activated atomizer

#### **SPECIFICATION**

| DISINFECTION | an atomizer automatically dosing aerosol on hands |
|--------------|---------------------------------------------------|
| FINISH       | stainless steel                                   |
| DIMENSIONS   | 150 x 1300 mm                                     |