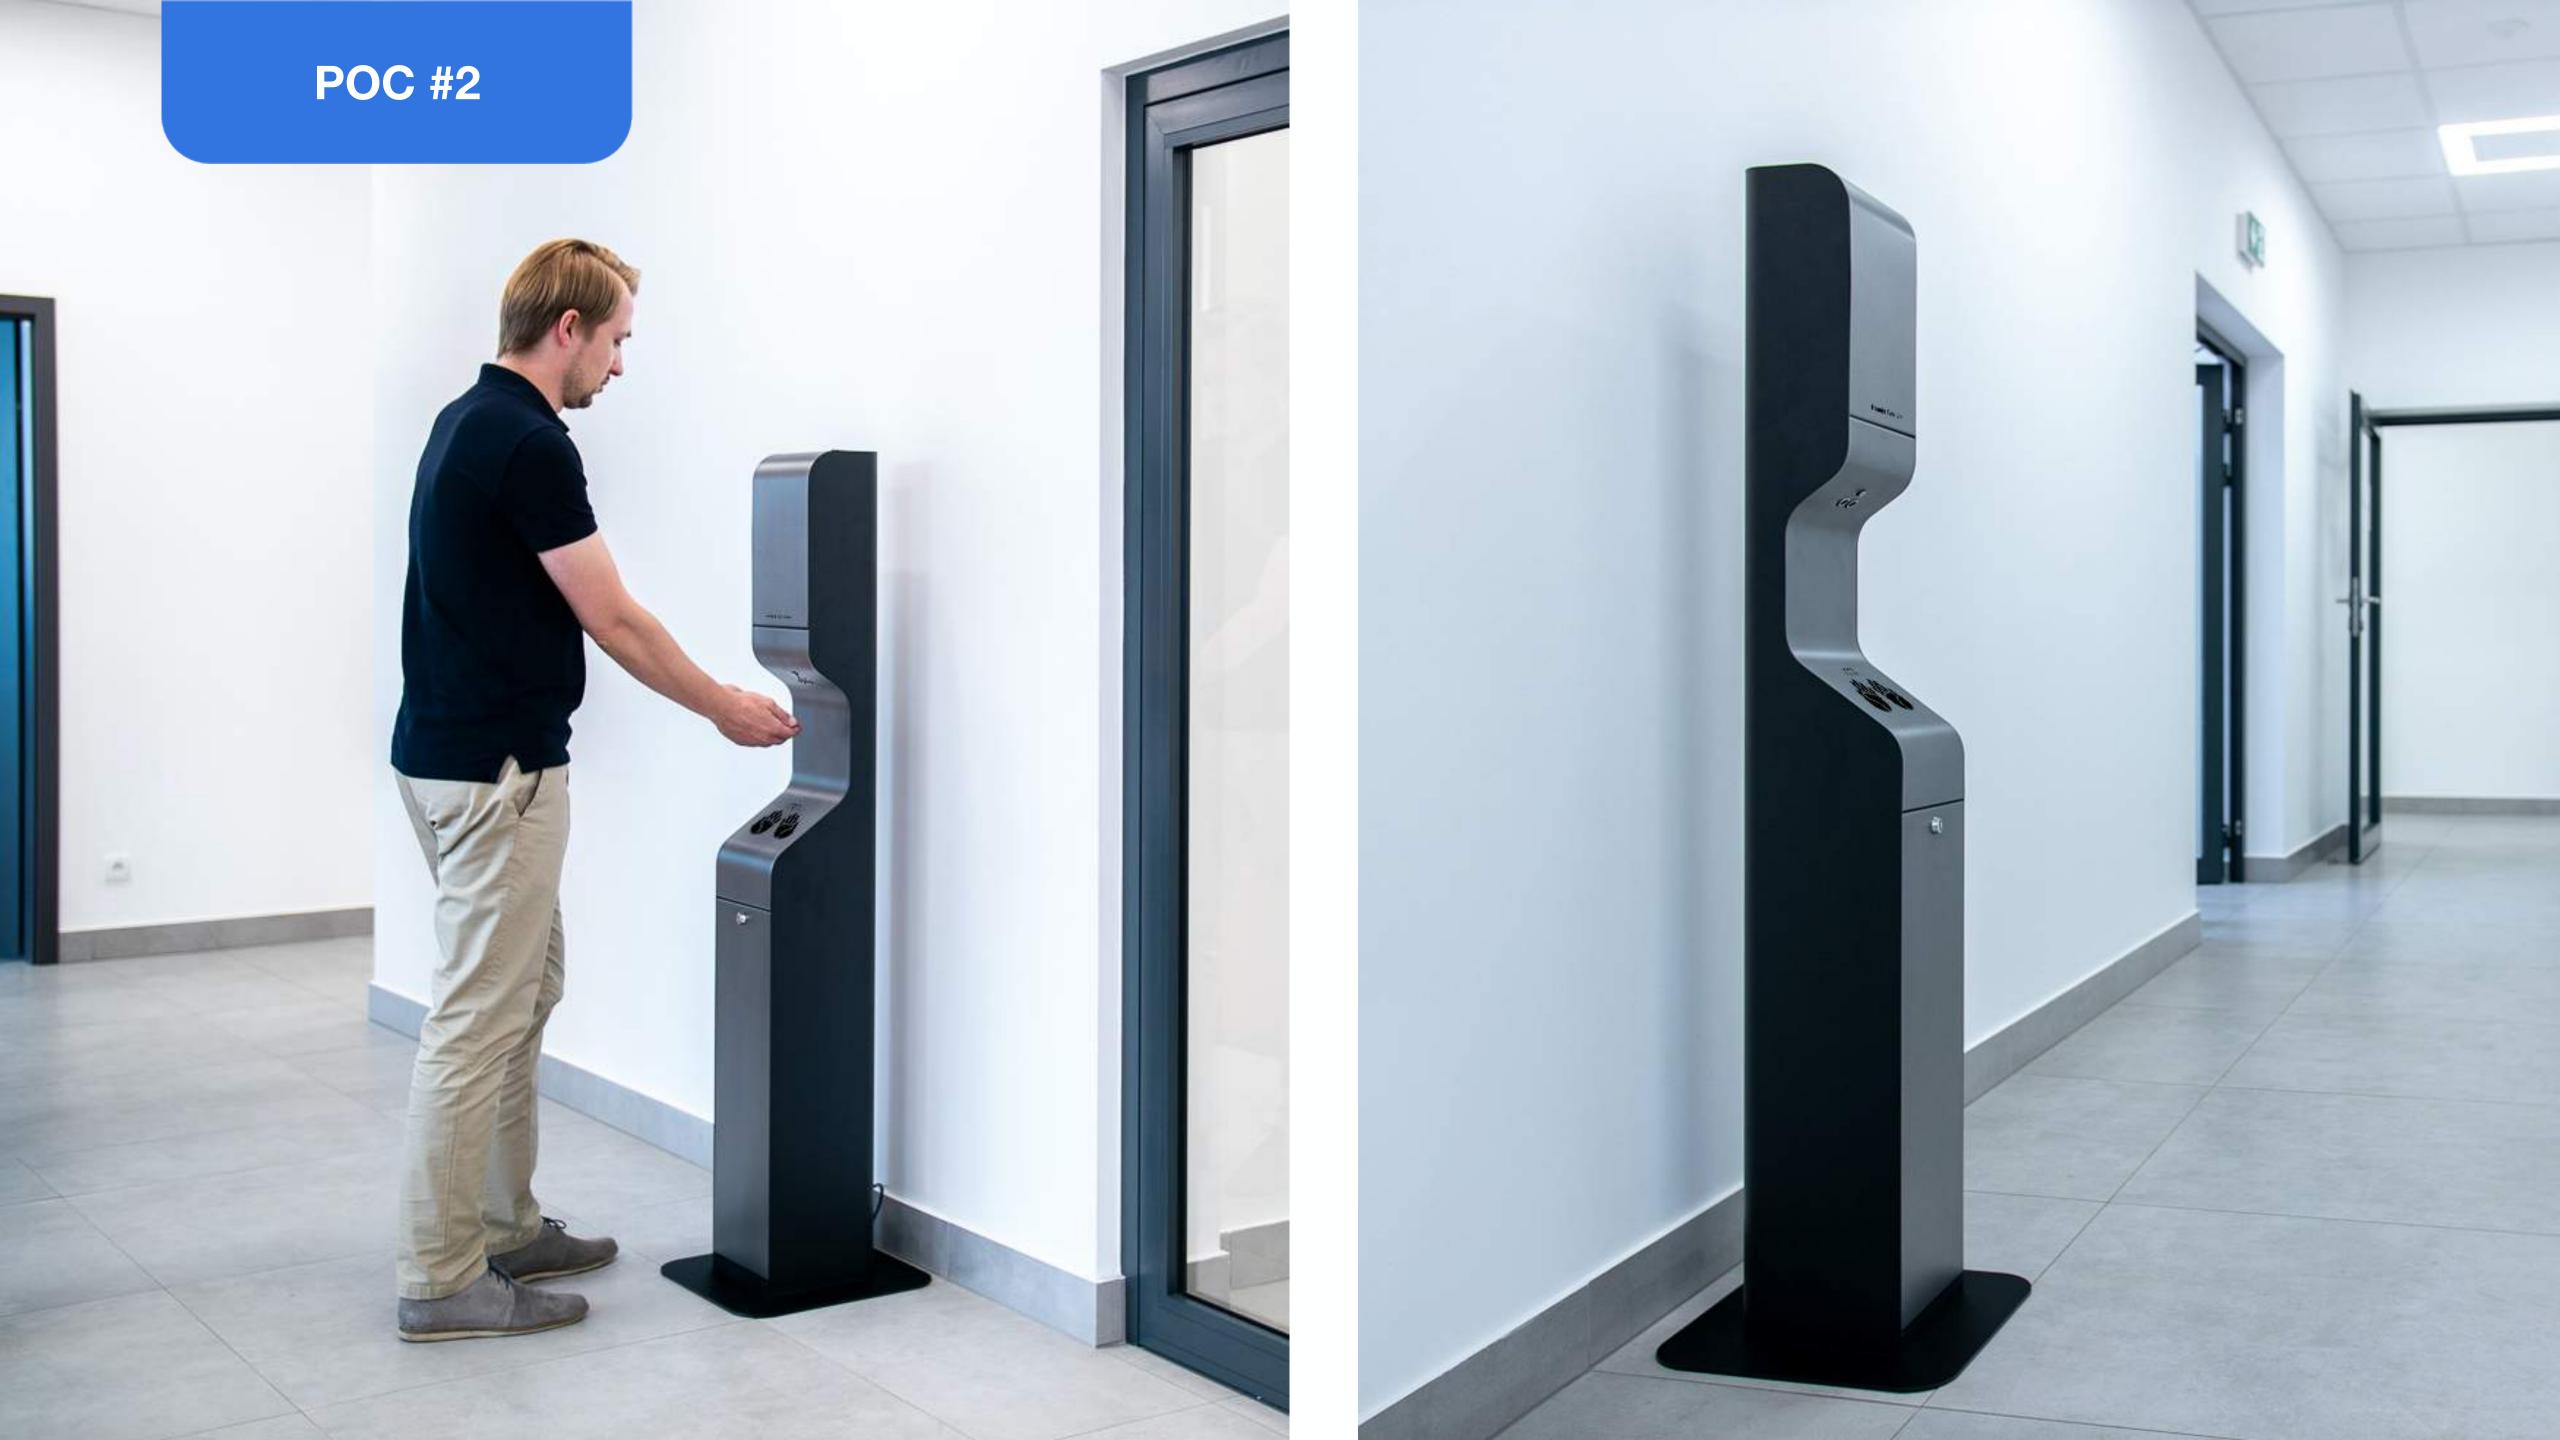

#### Point of care #2

A free-standing variant with the function of hand disinfection by an automatically activated atomizer

#### **SPECIFICATION**

| DISINFECTION | an atomizer automatically dosing aerosol on hands |
|--------------|---------------------------------------------------|
| FINISH       | stainless steel                                   |
| DIMENSIONS   | 240 x 230 x 1800 mm                               |