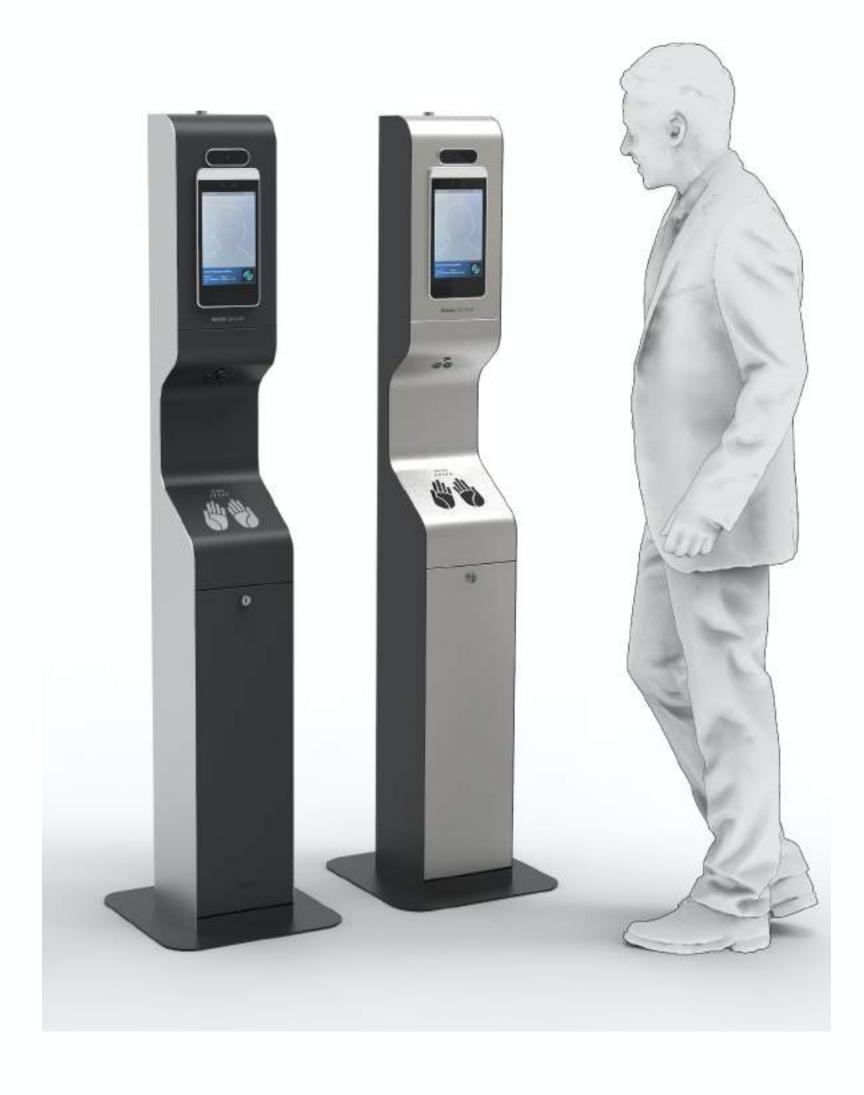

#### Point of care #2B

A free-standing variant with the function of hand disinfection and remote body temperature measurement

#### **SPECIFICATION**

| DISINFECTION | an atomizer automatically dosing aerosol on hands |
|--------------|---------------------------------------------------|
| DIAGNOSIS    | remote body temperature measurement               |
| INFORMATION  | LCD digital display                               |
| FINISH       | stainless steel                                   |
| DIMENSIONS   | 240 x 230 x 1800 mm                               |
|              |                                                   |

### Point of care #3

A free-standing variant with 27" LCD display monitor and the non-contact hands disinfection module

#### **SPECIFICATION**

| DISINFECTION  | an atomizer automatically dosing aerosol on hands |
|---------------|---------------------------------------------------|
| INFORMATION   | 27" LCD display monitor                           |
| ADVERTISEMENT | the possibility of marketing content broadcast    |
| FINISH        | stainless steel                                   |
| DIMENSIONS    | 240 x 230 x 1800 mm                               |
|               |                                                   |