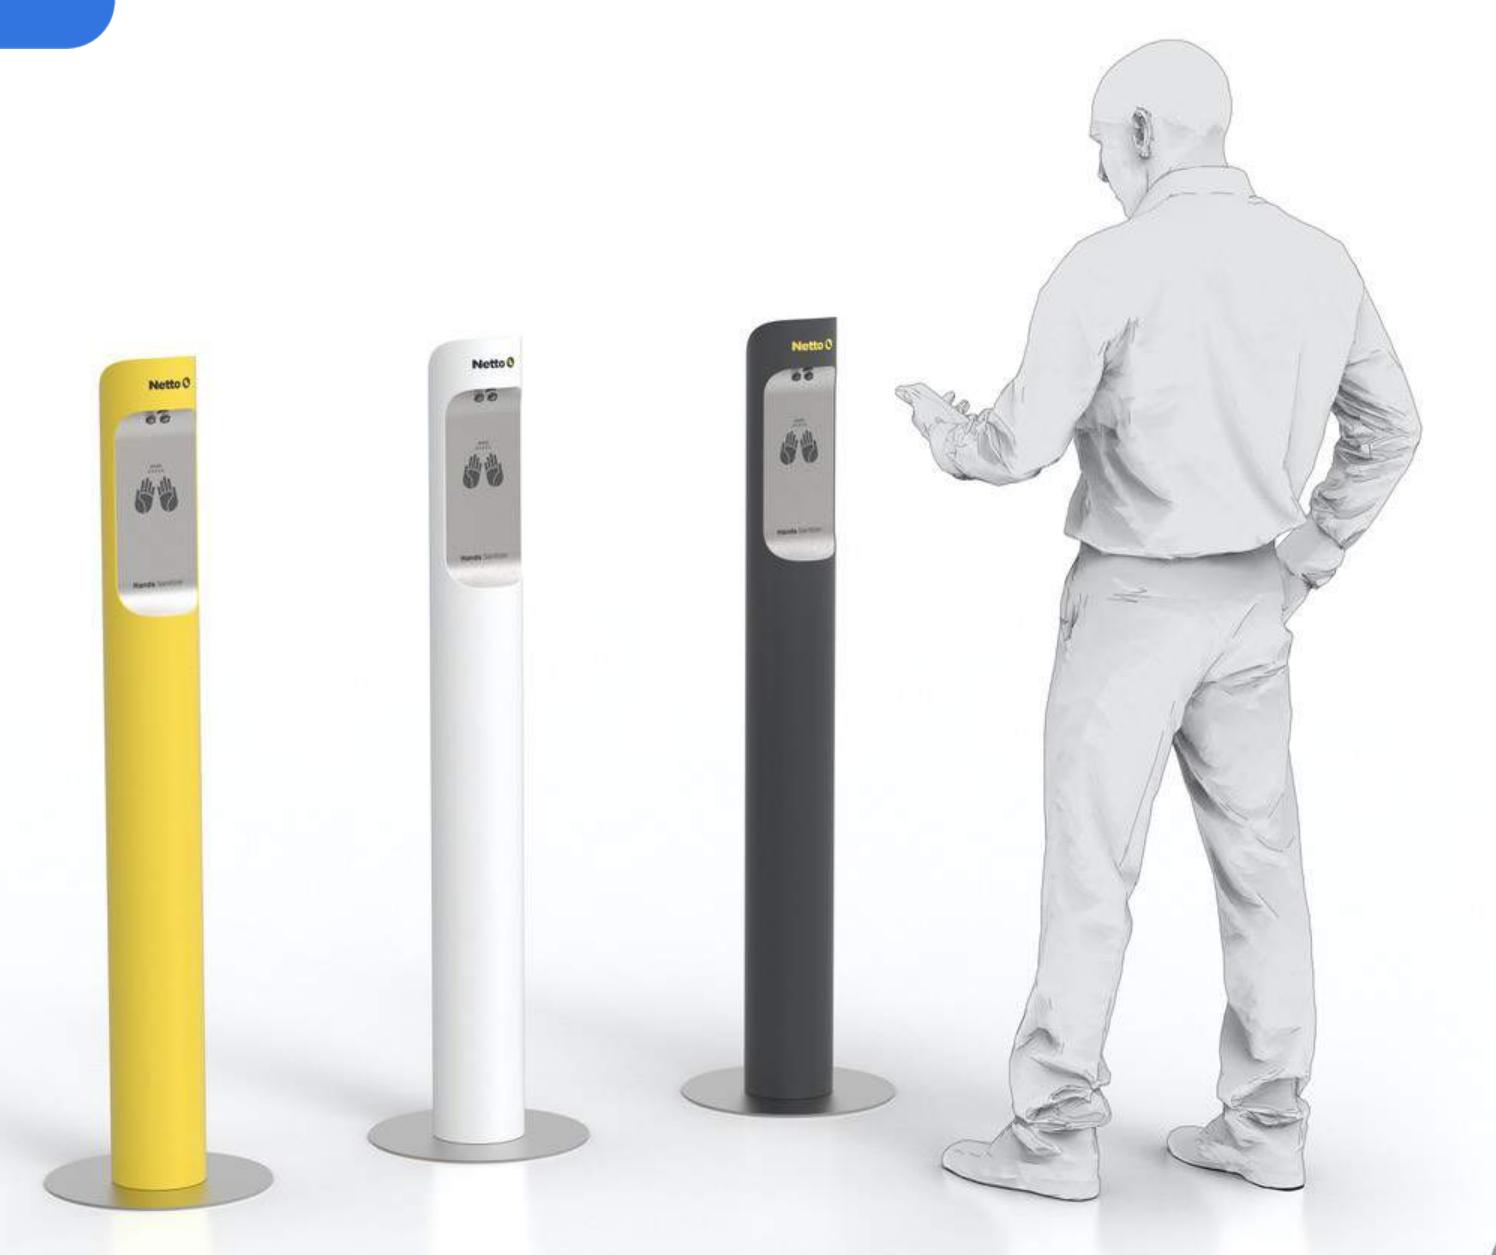

#### Design and configuration

Modern product shape, the possibility to configure functions according to customer needs and producing the outer body in any RAL color

#### Installation and power supply

Possibility of permanent or mobile installation to the ground. Supply possibility with a 220V network or with a built-in battery