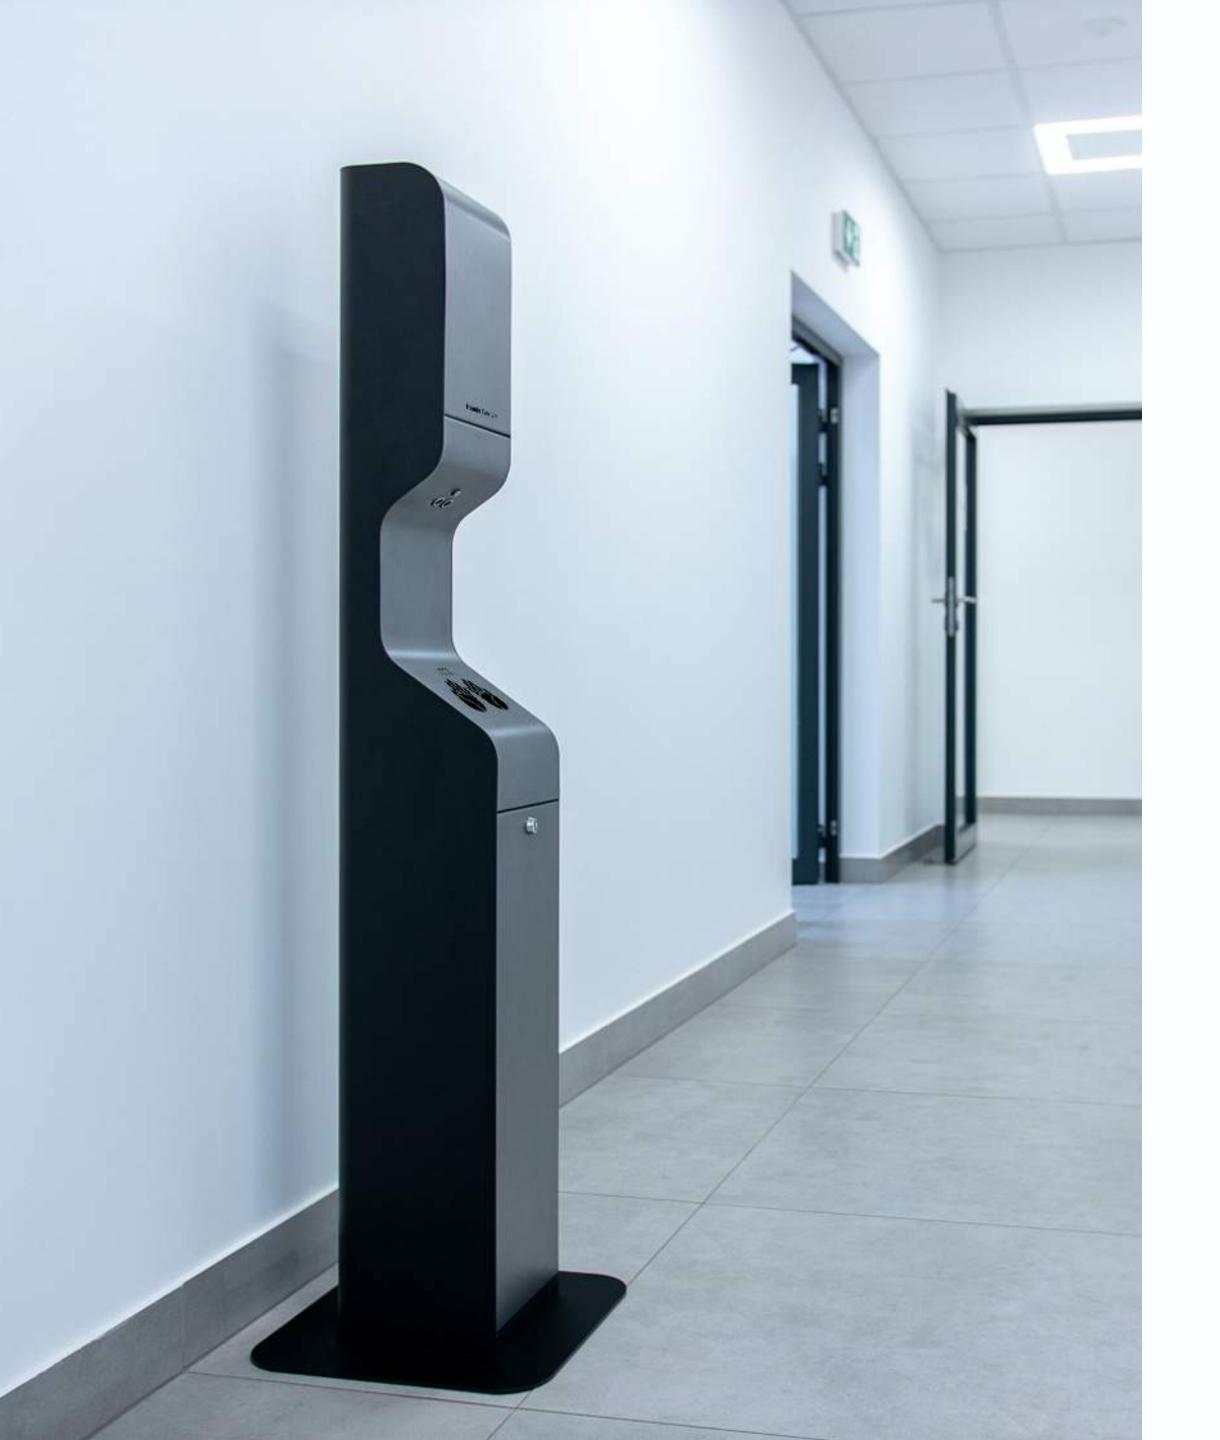

## **Point of care**

A line of innovative devices which effectively support health protection in public places by contactless hand disinfection and remote body temperature measurement.

SAFETY

It supports health protection in places with heavy movement of persons.

#### Point of care #2

A free-standing variant with the function of hand disinfection by an automatically activated atomizer

#### **SPECIFICATION**

| DISINFECTION | an atomizer automatically dosing aerosol on hands |
|--------------|---------------------------------------------------|
| FINISH       | stainless steel                                   |
| DIMENSIONS   | 240 x 230 x 1800 mm                               |