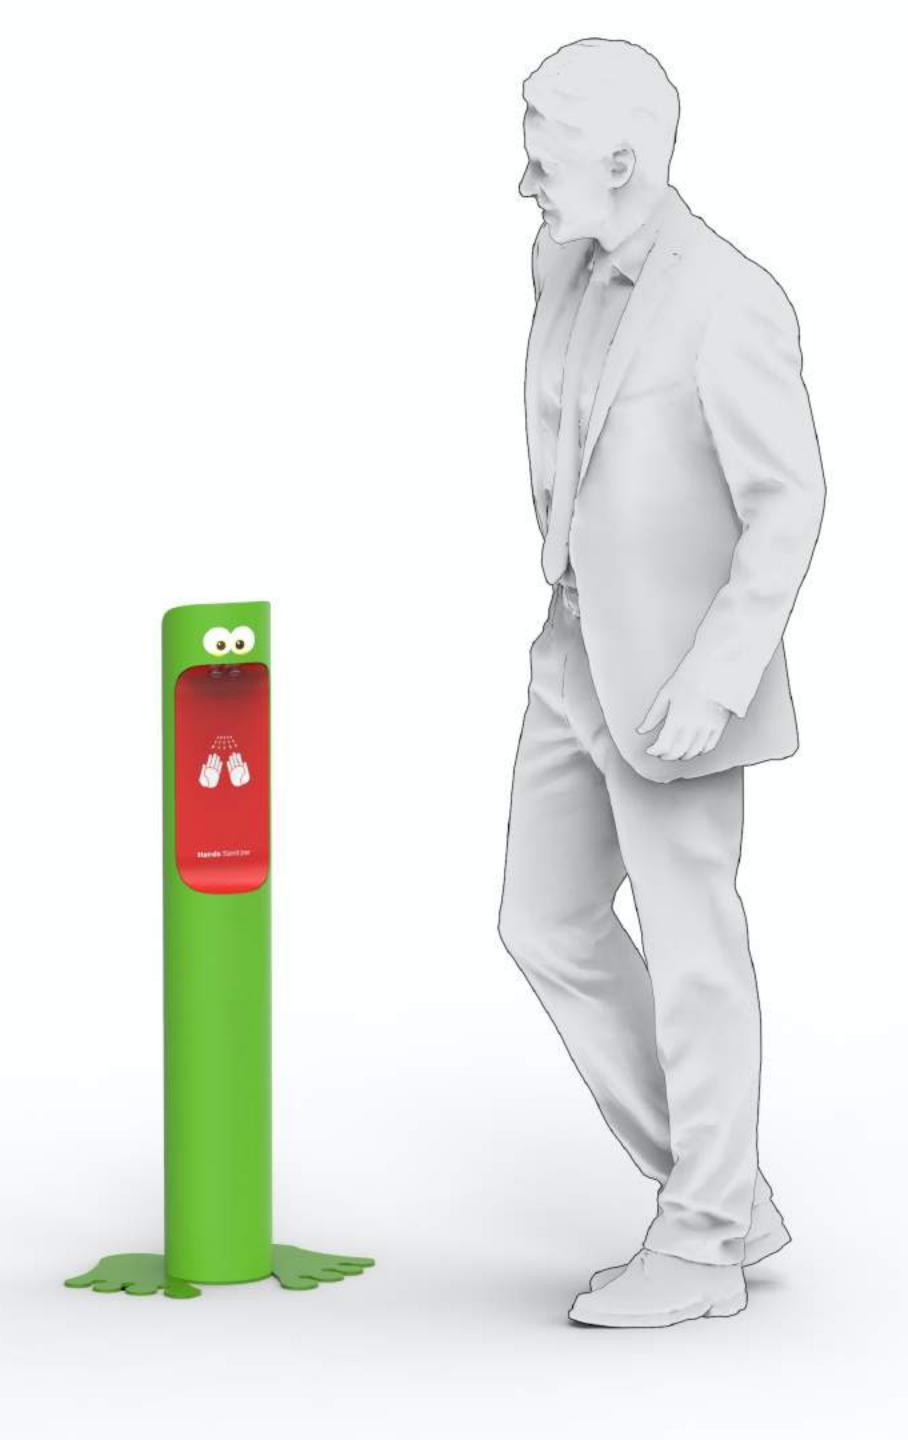

### Point of care #1

A compact free-standing variant with the function of hand disinfection by an automatically activated atomizer

#### **SPECIFICATION**

| DISINFECTION | an atomizer automatically dosing aerosol on hands |
|--------------|---------------------------------------------------|
| FINISH       | stainless steel                                   |
| DIMENSIONS   | 150 x 1300 mm                                     |