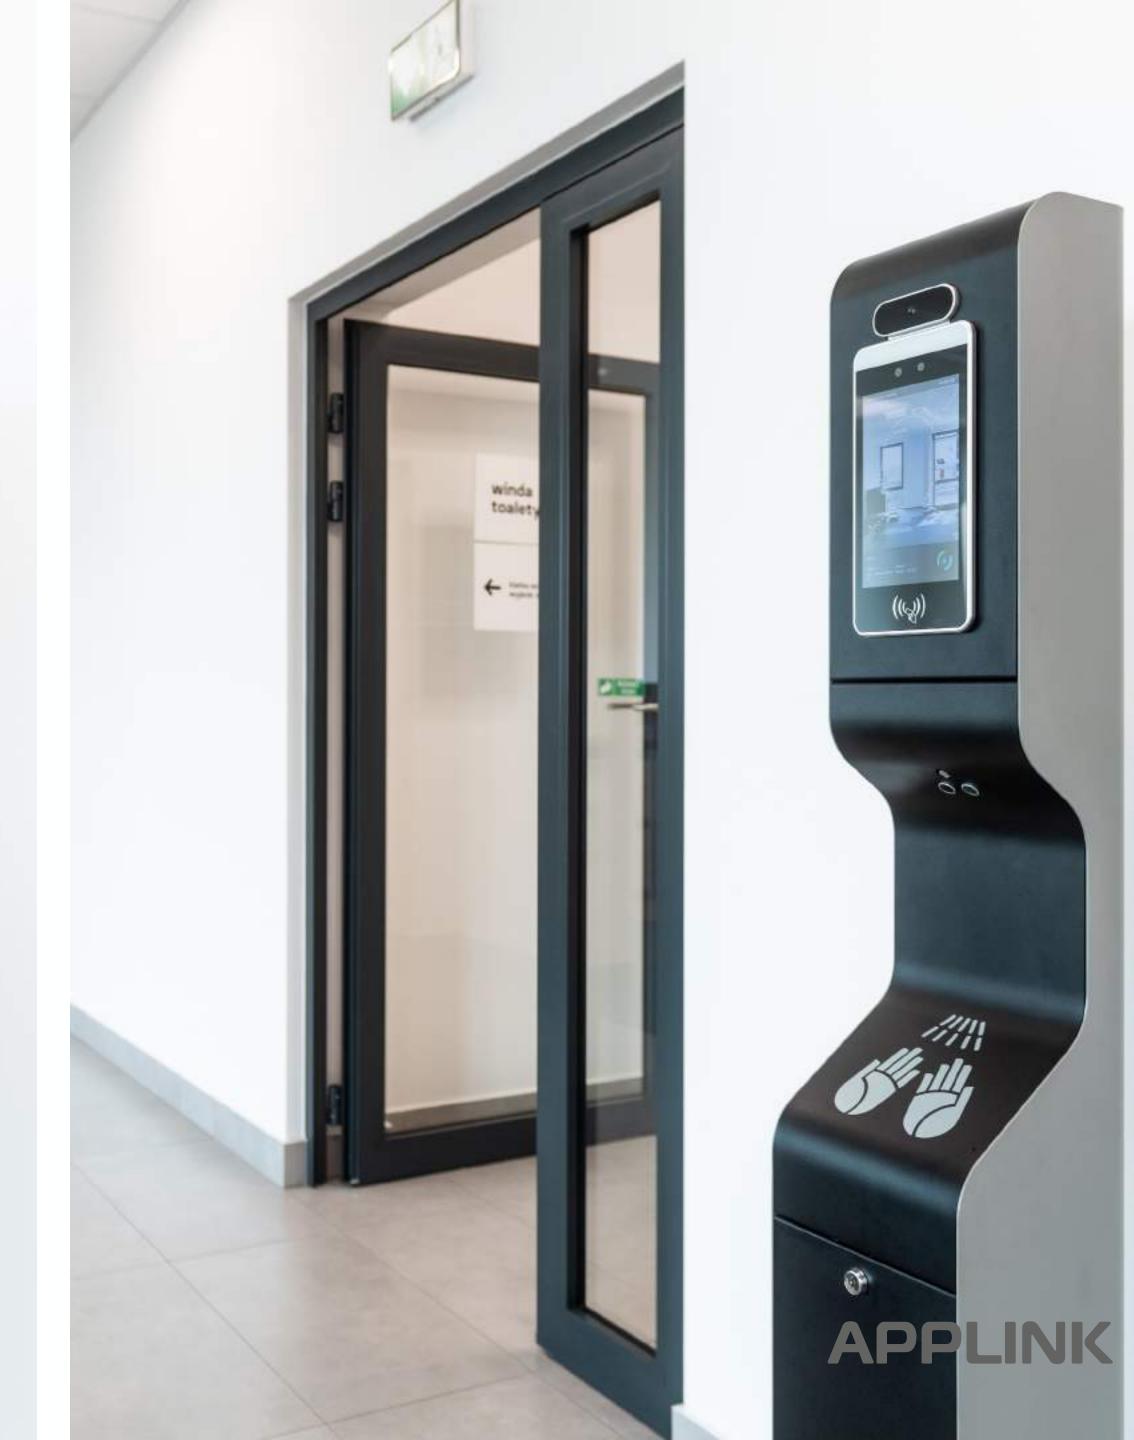

#### Point of care #2

A free-standing variant with the function of hand disinfection by an automatically activated atomizer

#### **SPECIFICATION**

| DISINFECTION | an atomizer automatically dosing aerosol on hands |
|--------------|---------------------------------------------------|
| FINISH       | stainless steel                                   |
| DIMENSIONS   | 240 x 230 x 1800 mm                               |