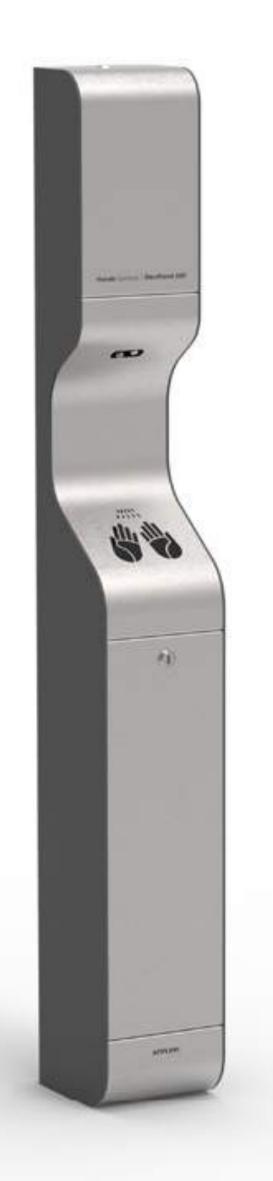

#### ···· Functions

Body temperature measurement sensor working remotely and activated automatically

27" LCD display monitor

with the function of marketing content broadcast

A disinfectant-spraying atomizer

with automatic activation of aerosol dose release

A sensor activating atomizer

by moving the palm of the hand close to the sensor

Materials .....

**Dimensions:** 

240 x 230 x 1800 mm

An inspection opening

with electronics and stock of disinfectant

A housing made from steel

stainless and/or powder coated

Fixing anchors

firmly bolted to the ground