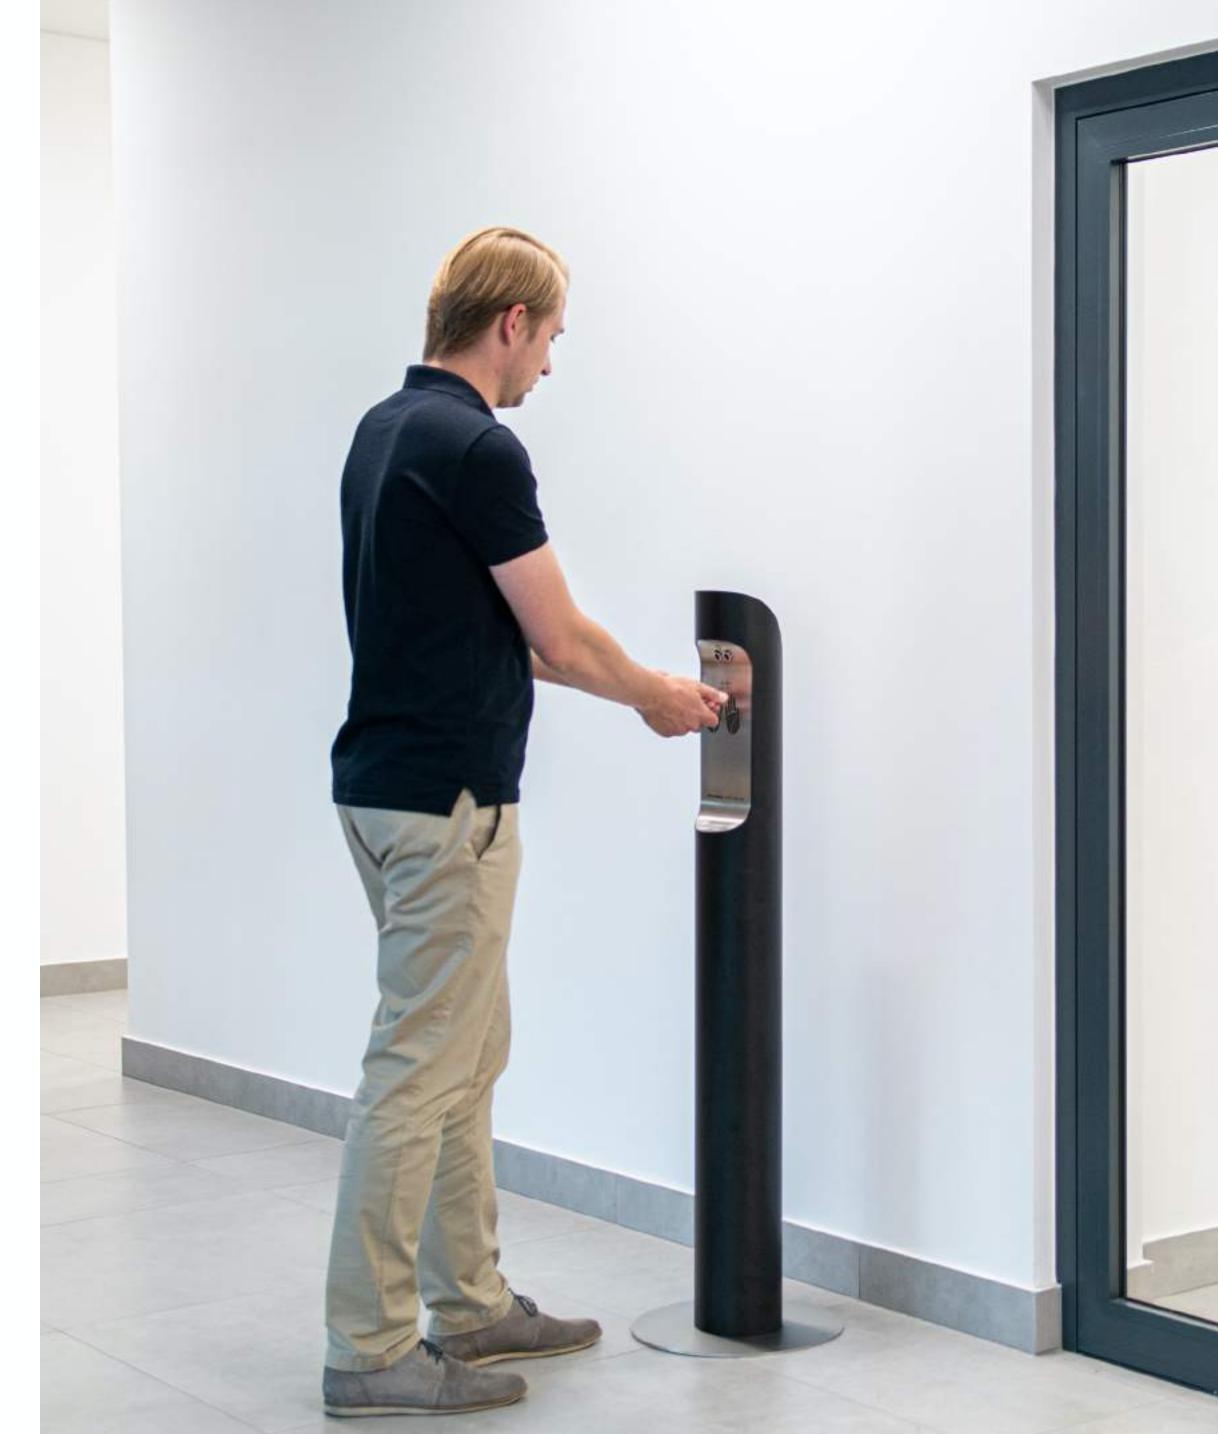

### Point of care #1

A compact free-standing variant with the function of hand disinfection by an automatically activated atomizer

#### **SPECIFICATION**

| DISINFECTION | an atomizer automatically dosing aerosol on hands |
|--------------|---------------------------------------------------|
| FINISH       | stainless steel                                   |
| DIMENSIONS   | 150 x 1300 mm                                     |