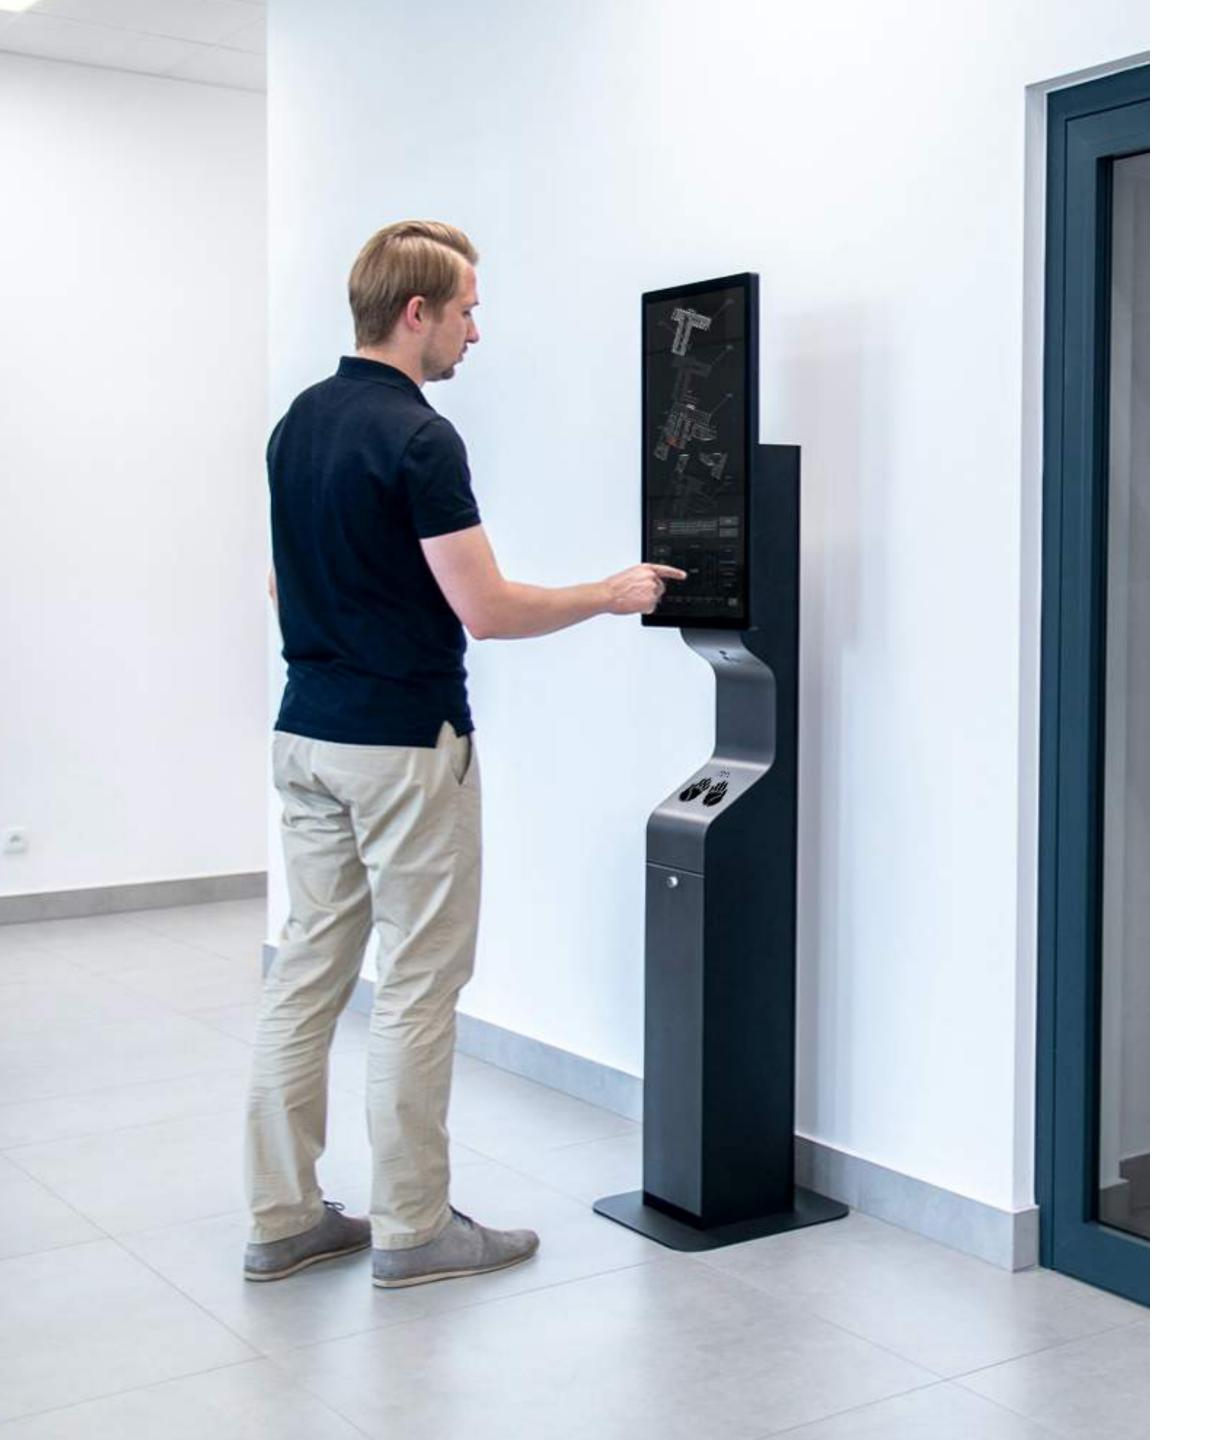

### Point of care #3

A free-standing variant with 27" LCD display monitor and the non-contact hands disinfection module

#### **SPECIFICATION**

| DISINFECTION  | an atomizer automatically dosing aerosol on hands |
|---------------|---------------------------------------------------|
| INFORMATION   | 27" LCD display monitor                           |
| ADVERTISEMENT | the possibility of marketing content broadcast    |
| FINISH        | stainless steel                                   |
| DIMENSIONS    | 240 x 230 x 1800 mm                               |
|               |                                                   |