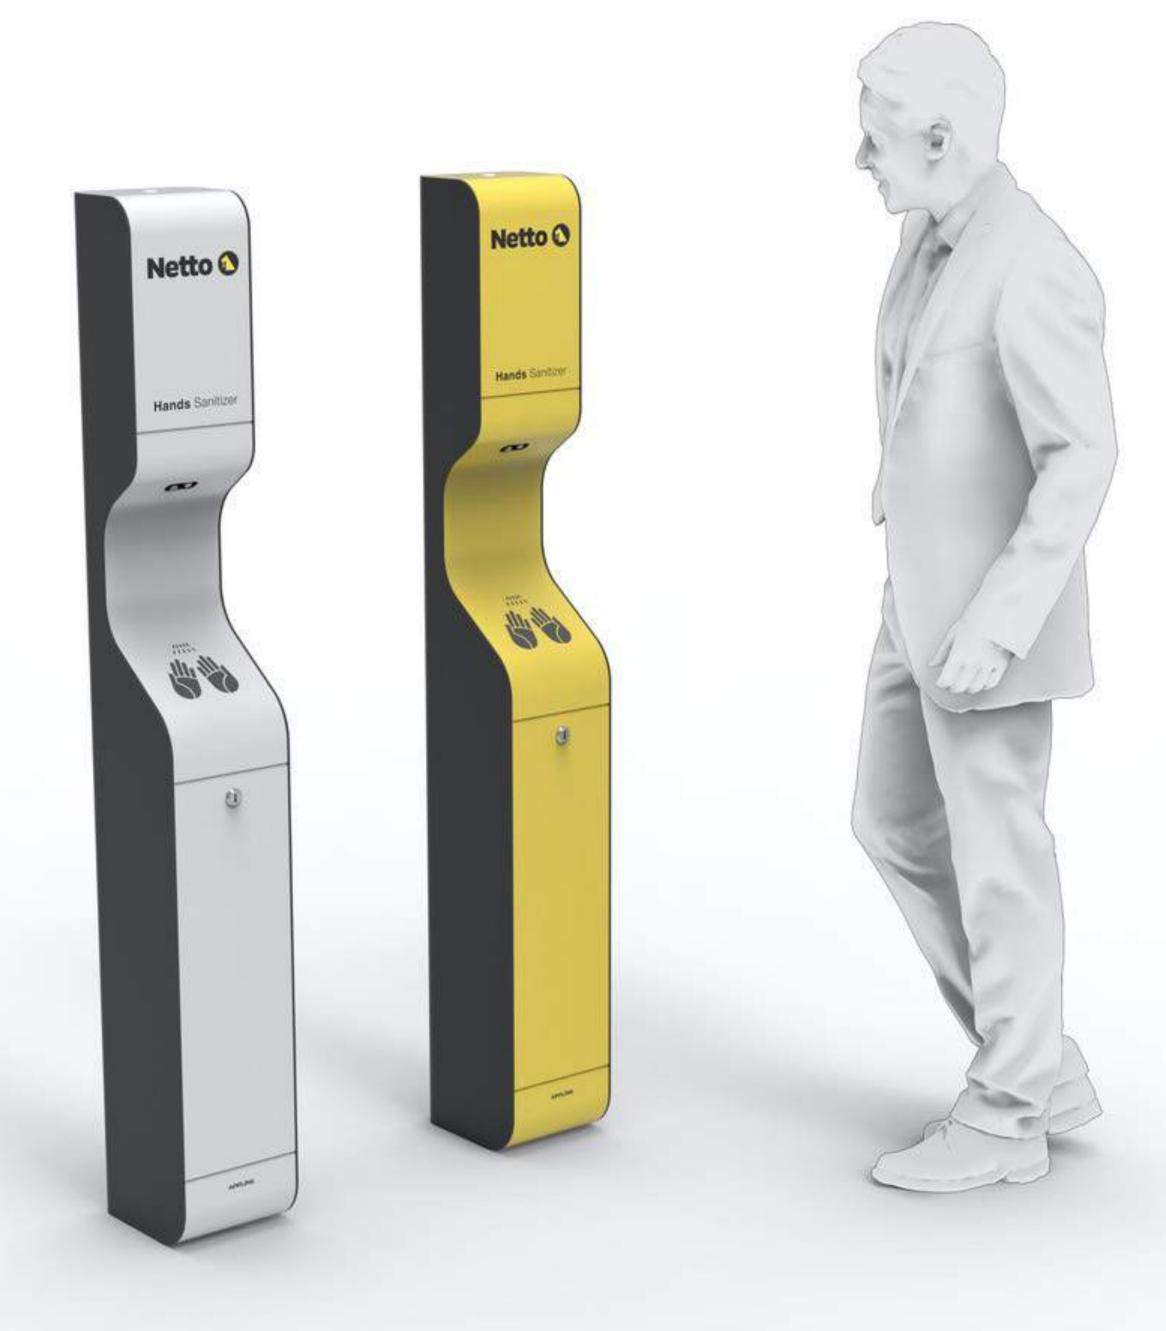

#### Point of care #2

A free-standing variant with the function of hand disinfection by an automatically activated atomizer

#### **SPECIFICATION**

| DISINFECTION | an atomizer automatically dosing aerosol on hands |
|--------------|---------------------------------------------------|
| FINISH       | stainless steel                                   |
| DIMENSIONS   | 240 x 230 x 1800 mm                               |