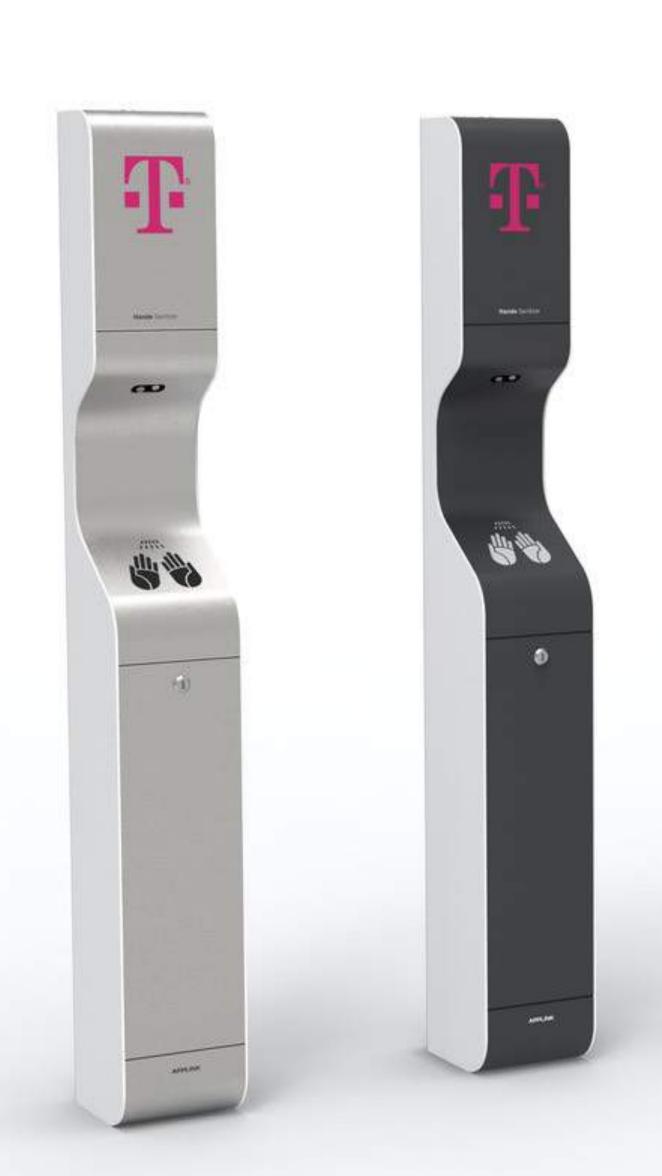

#### Point of care #2

A free-standing variant with the function of hand disinfection by an automatically activated atomizer

#### **SPECIFICATION**

| DISINFECTION | an atomizer automatically dosing aerosol on hands |
|--------------|---------------------------------------------------|
| FINISH       | stainless steel                                   |
| DIMENSIONS   | 240 x 230 x 1800 mm                               |