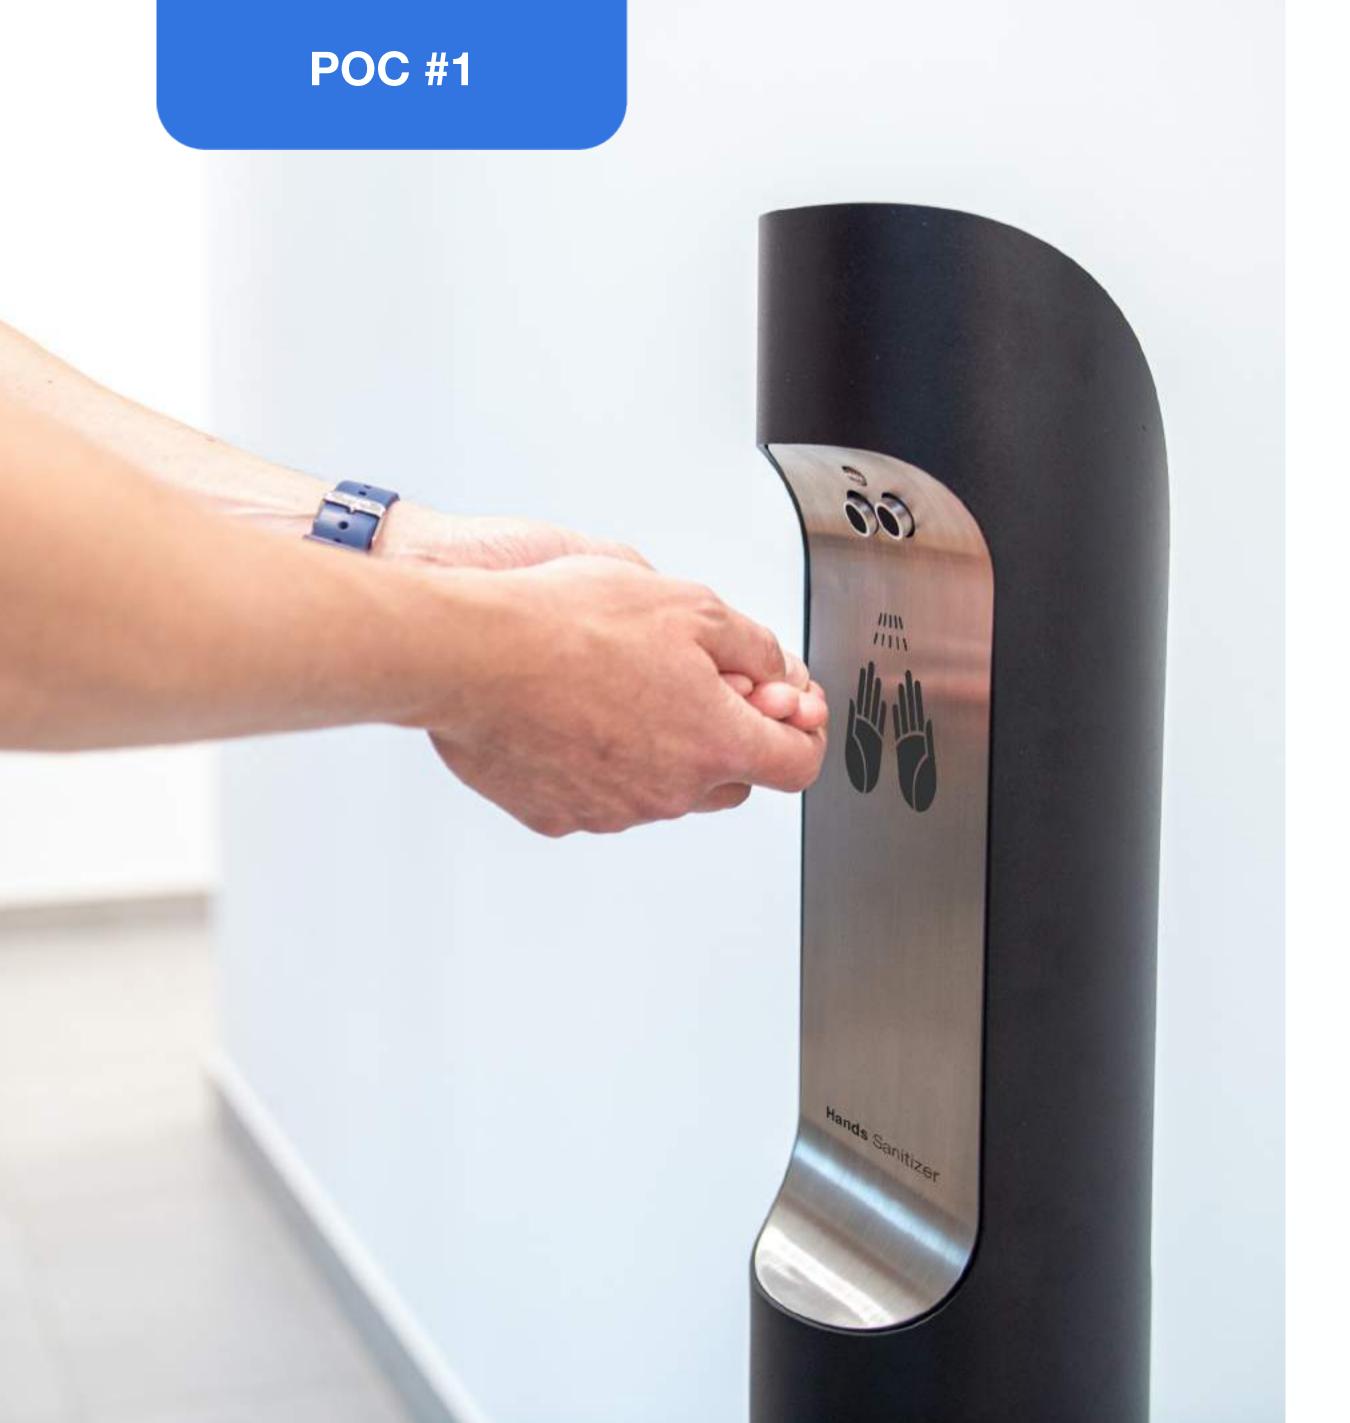

### Point of care #1

A compact free-standing variant with the function of hand disinfection by an automatically activated atomizer

#### **SPECIFICATION**

| DISINFECTION | an atomizer automatically dosing aerosol on hands |
|--------------|---------------------------------------------------|
| FINISH       | stainless steel                                   |
| DIMENSIONS   | 150 x 1300 mm                                     |