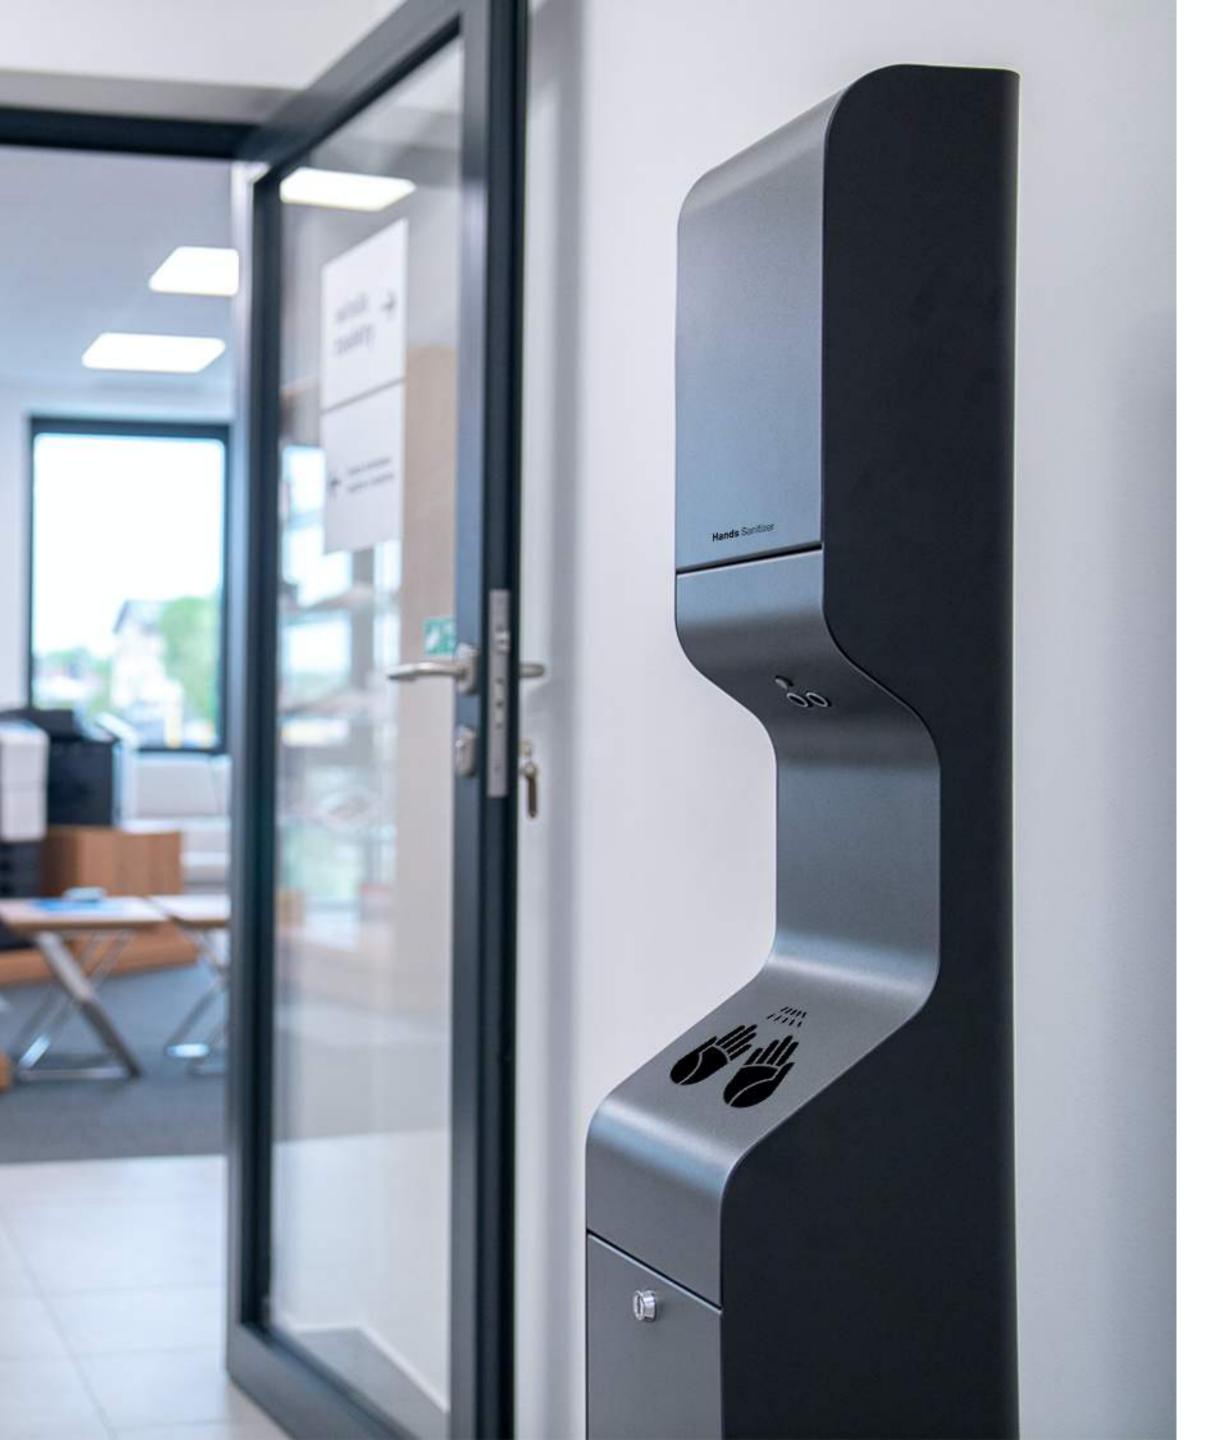

## **Point of care**

A line of innovative devices which effectively support health protection in public places by contactless hand disinfection and remote body temperature measurement.

SAFETY

It supports health protection in places with heavy movement of persons.

### Point of care #1

A compact free-standing variant with the function of hand disinfection by an automatically activated atomizer

#### **SPECIFICATION**

| DISINFECTION | an atomizer automatically dosing aerosol on hands |
|--------------|---------------------------------------------------|
| FINISH       | stainless steel                                   |
| DIMENSIONS   | 150 x 1300 mm                                     |