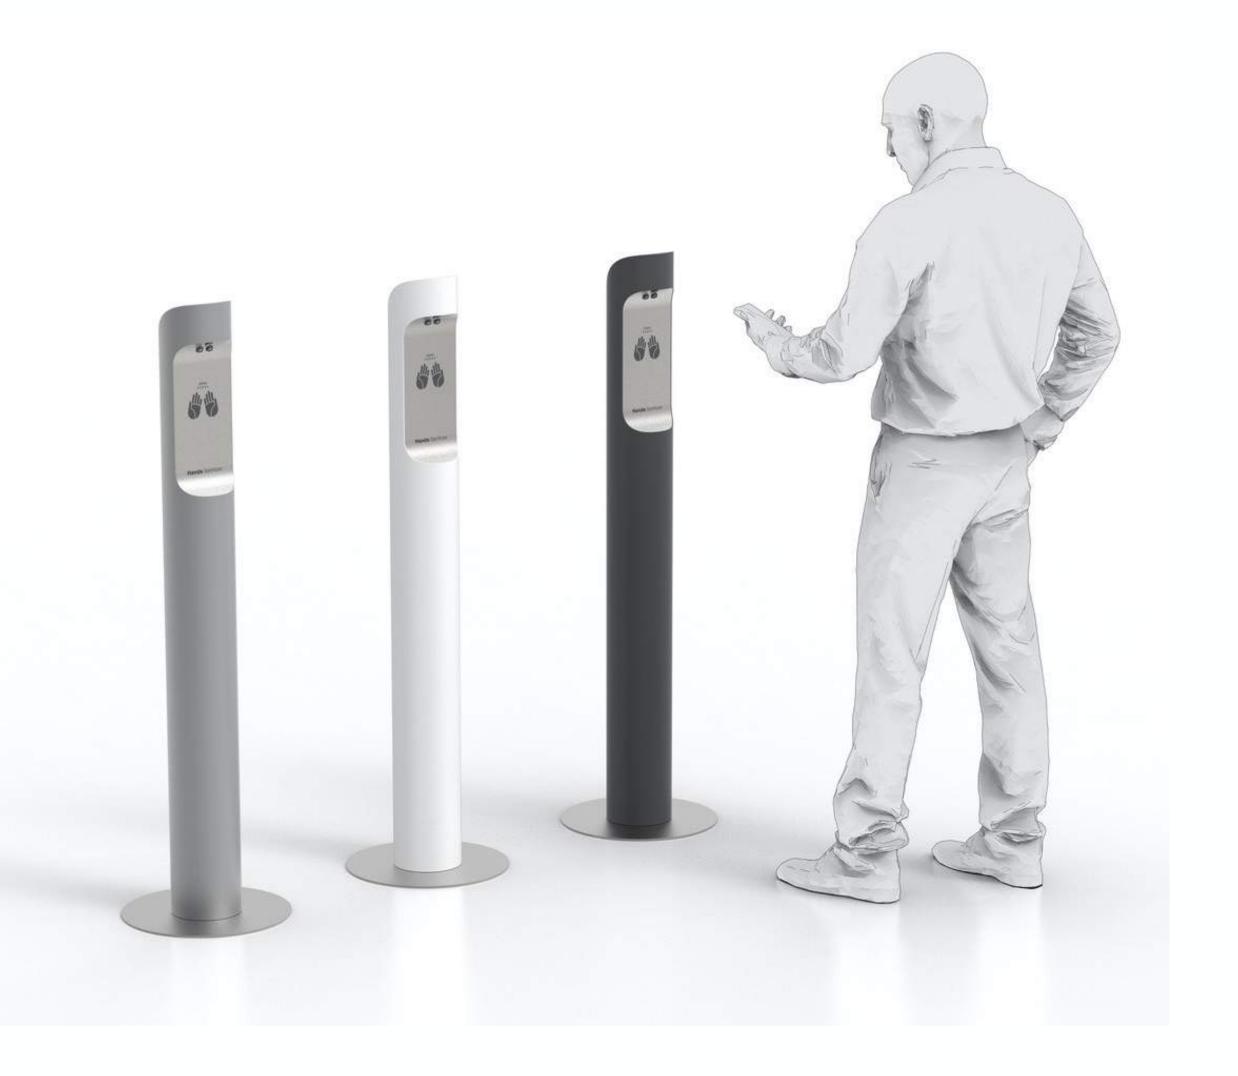

#### Design and configuration

Modern product shape, the possibility to configure functions according to customer needs and producing the outer body in any RAL color

## **VARIANTS**