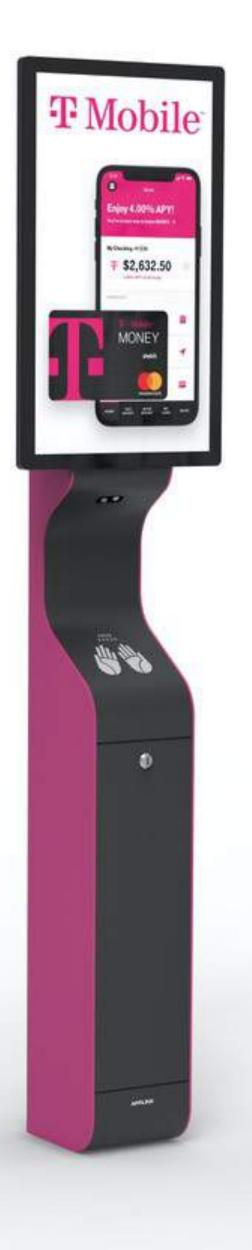

### Point of care #3

A free-standing variant with 27" LCD display monitor and the non-contact hands disinfection module

#### **SPECIFICATION**

| DISINFECTION  | an atomizer automatically dosing aerosol on hands |
|---------------|---------------------------------------------------|
| INFORMATION   | 27" LCD display monitor                           |
| ADVERTISEMENT | the possibility of marketing content broadcast    |
| FINISH        | stainless steel                                   |
| DIMENSIONS    | 240 x 230 x 1800 mm                               |
|               |                                                   |