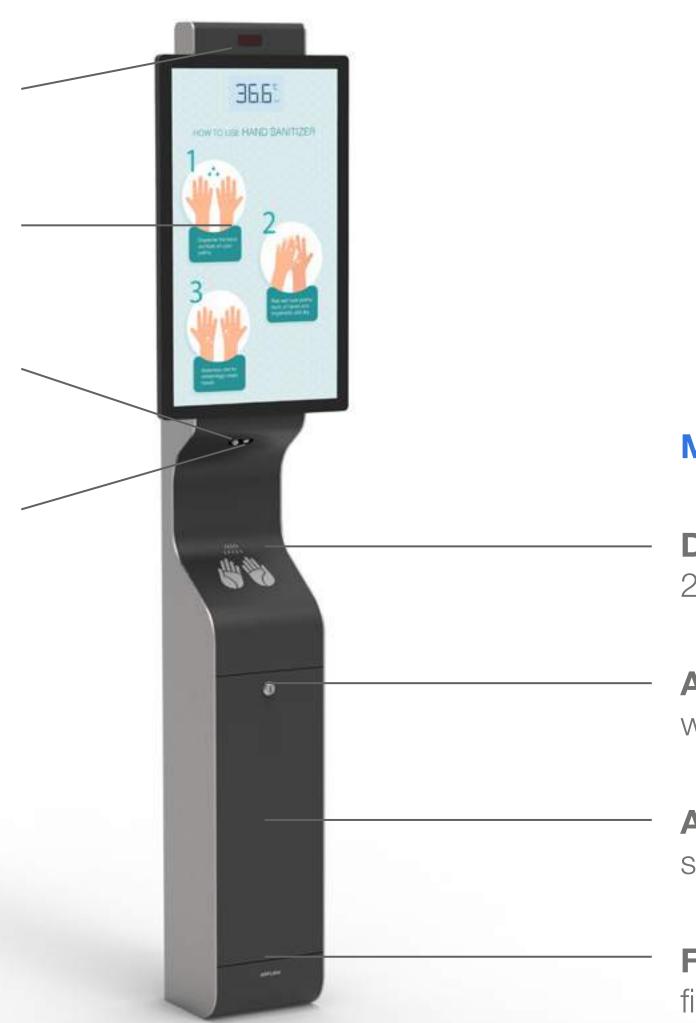

#### ···· Functions

Body temperature measurement sensor working remotely and activated automatically

27" LCD display monitor

with the function of marketing content broadcast

A disinfectant-spraying atomizer

with automatic activation of aerosol dose release

A sensor activating atomizer

by moving the palm of the hand close to the sensor

Materials .....

**Dimensions:** 

240 x 230 x 1800 mm

An inspection opening

with electronics and stock of disinfectant

A housing made from steel

stainless and/or powder coated

Fixing anchors

firmly bolted to the ground