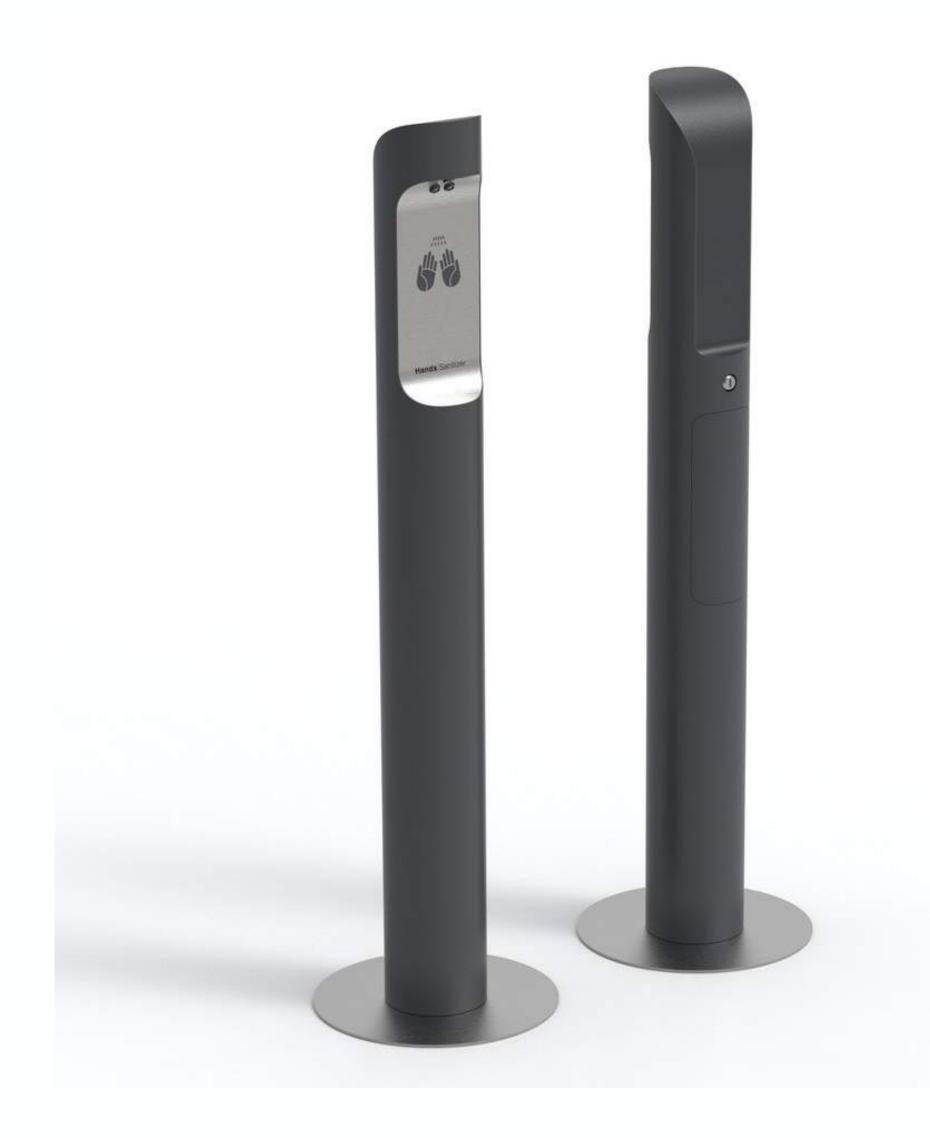

### Point of care #1

A compact free-standing variant with the function of hand disinfection by an automatically activated atomizer

#### **SPECIFICATION**

| DISINFECTION | an atomizer automatically dosing aerosol on hands |
|--------------|---------------------------------------------------|
| FINISH       | stainless steel                                   |
| DIMENSIONS   | 150 x 1300 mm                                     |

#### Point of care #2

A free-standing variant with the function of hand disinfection by an automatically activated atomizer

#### **SPECIFICATION**

| DISINFECTION | an atomizer automatically dosing aerosol on hands |
|--------------|---------------------------------------------------|
| FINISH       | stainless steel                                   |
| DIMENSIONS   | 240 x 230 x 1800 mm                               |