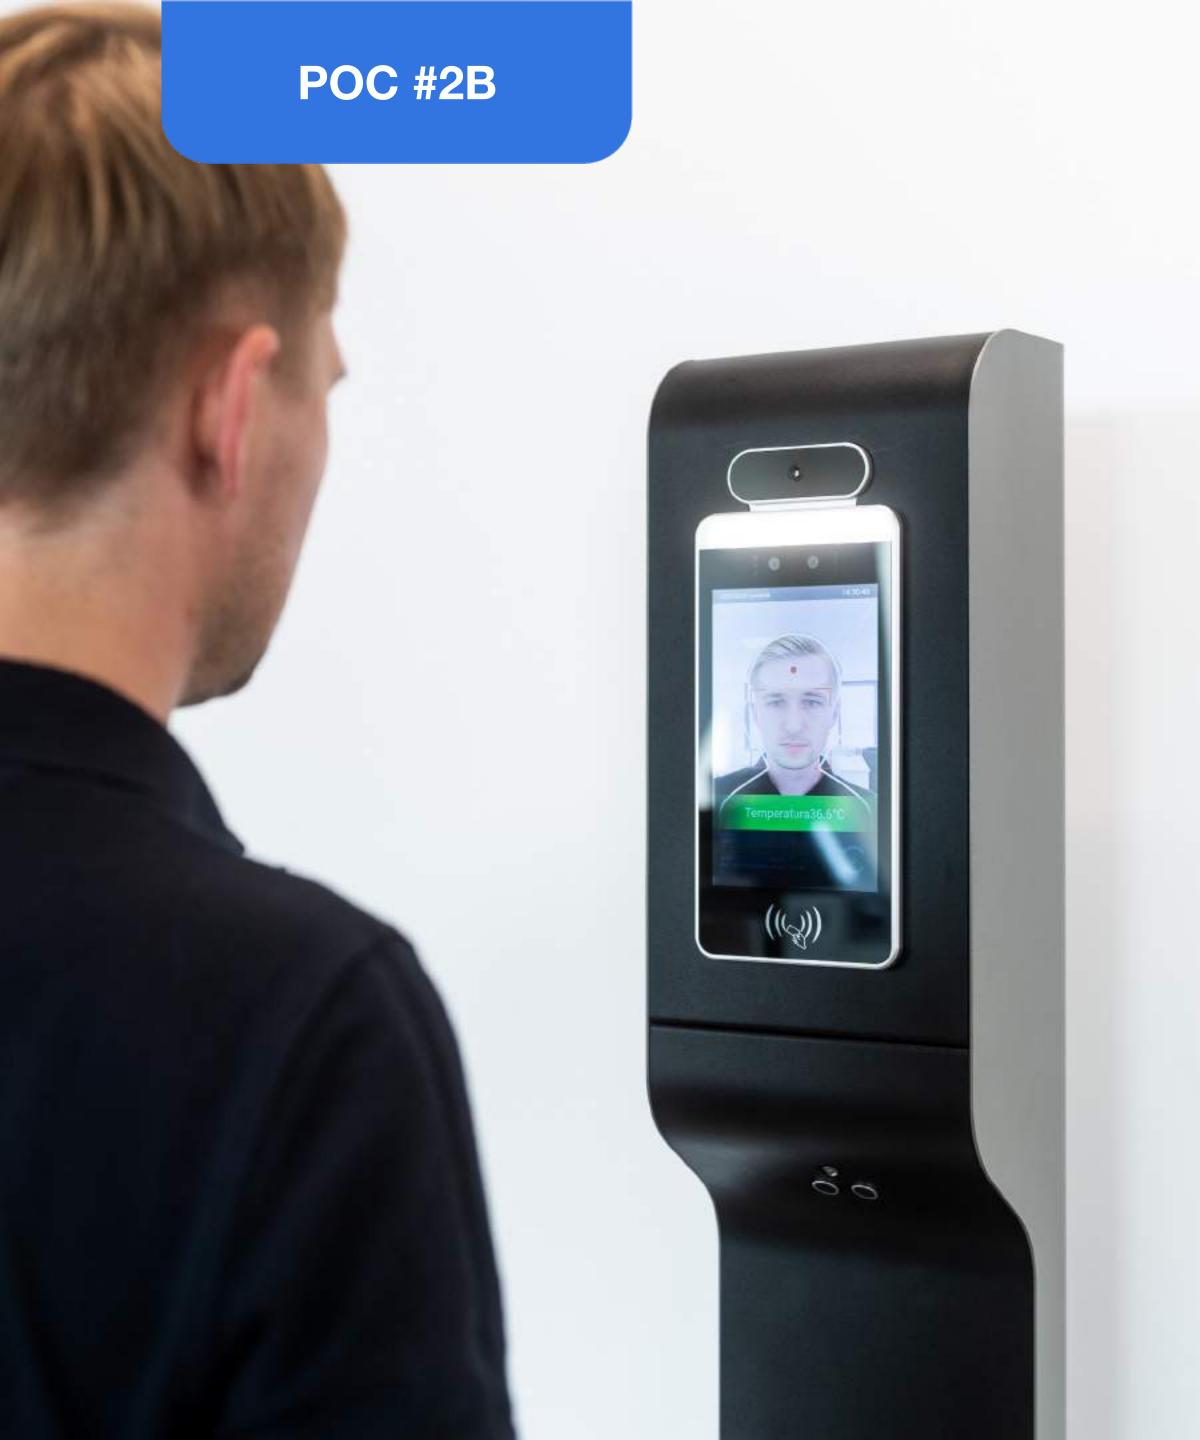

#### Point of care #2B

A free-standing variant with the function of hand disinfection and remote body temperature measurement

#### **SPECIFICATION**

| DISINFECTION | an atomizer automatically dosing aerosol on hands |
|--------------|---------------------------------------------------|
| DIAGNOSIS    | remote body temperature measurement               |
| INFORMATION  | LCD digital display                               |
| FINISH       | stainless steel                                   |
| DIMENSIONS   | 240 x 230 x 1800 mm                               |
|              |                                                   |